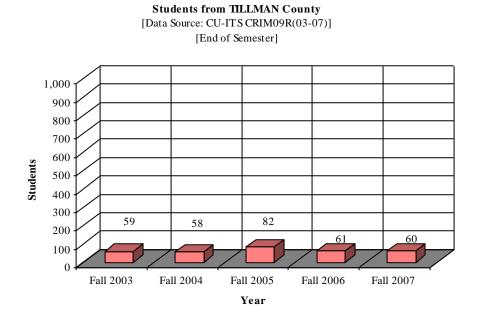

# Student Enrollment Original Residence

| Data Source: CU-ITS CRIM09 County of Original R | esidence |
|-------------------------------------------------|----------|
| Atoka                                           | 1        |
| Beckham                                         | 4        |
|                                                 | 1        |
| Bryan<br>Caddo                                  | 154      |
|                                                 |          |
| Canadian                                        | 9        |
| Carter                                          | 16       |
| Cleveland                                       | 10       |
| Comanche                                        | 3,096    |
| Cotton                                          | 112      |
| Craig                                           | 1        |
| Creek                                           | 2        |
| Custer                                          | 4        |
| Delaware                                        | 1        |
| Ellis                                           | 1        |
| Garfield                                        | 8        |
| Garvin                                          | 4        |
| Grady                                           | 35       |
| Greer                                           | 2        |
| Harmon                                          | 6        |
| Hughes                                          | 1        |
| Jackson                                         | 69       |
| Jefferson                                       | 29       |
| Johnston                                        | 2        |
| Kay                                             | 11       |
| Kingfisher                                      | 1        |
| Kiowa                                           | 34       |
| LeFlore                                         | 2        |
| Lincoln                                         | 1        |
| Logan                                           | 1        |
| Love                                            | 2        |
| Major                                           | 1        |
| Marshall                                        | 3        |
| Mayes                                           | 2        |
| McClain                                         | 1        |
| McCurtain                                       | 2        |
| Nowata                                          | 1        |
| Okfuskee                                        | 1        |
| Oklahoma                                        | 38       |
| Osage                                           | 3        |
| Ottawa                                          | 2        |
| Pawnee                                          | 1        |
|                                                 | 4        |
| Payne<br>Pittsburg                              | 3        |
| Pittsburg Pontotoc                              | 5        |
|                                                 |          |
| Pottawatomie                                    | 1        |
| Rogers                                          | 16       |
| Seminole                                        | 2        |
| Stephens                                        | 646      |
| Tillman                                         | 60       |
| Tulsa                                           | 12       |
| Wagoner                                         | 1        |
| Washington                                      | 1        |
| Washita                                         | 2        |
| TOTAL                                           | 4,428    |