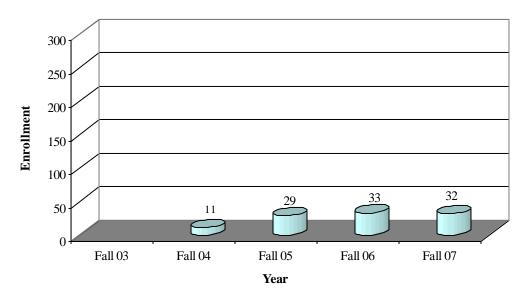

| 21       | 209       | 3       | 341                 |

**Graduate Studies** 





#### Academic School School of Graduate & Professional Studies

**610 Behavioral Sciences - MS** [Data Source: CU-ITS CRIM32 (03-07)]

[End of Semester]



630 Business Administration - MBA [Data Source: CU-ITS CRIM32 (03-07)] [End of Semester]





#### Academic School School of Graduate & Professional Studies

640 Entrepreneurial Studies - MS [Data Source: CU-ITS CRIM32 (03-07)]



650 Education - MED [Data Source: CU-ITS CRIM32 (03-07)] [End of Semester]





#### Academic School School of Graduate & Professional Studies



660 Teaching - MA [Data Source: CU-ITS CRIM32 (03-07)] [End of Semester]

**670 Educational Leadership - MS** [Data Source: CU-ITS CRIM32 (03-07)] [End of Semester]



Note: Degree modified AY 07-08 reducing majors



Academic School School of Graduate & Professional Studies

#### Degree Awarded by Program & Gender AY 2006 - 2007

| Program Name              |     | Program | Male | Female | Total |
|---------------------------|-----|---------|------|--------|-------|
| Teaching                  | MAT | 660     | 12   | 21     | 33    |
| Business Administration   | MBA | 630     | 12   | 21     | 33    |
| Education                 | Med | 650     | 3    | 14     | 17    |
| Behavioral Sciences       | MS  | 610     | 2    | 24     | 26    |
| MS-Educational Leadership | MS  | 670     | 4    | 10     | 14    |







### Academic School Division of Adult & Continuing Education

Fall 2007 - Undergraduate Enrollment

|                | African<br>Americ