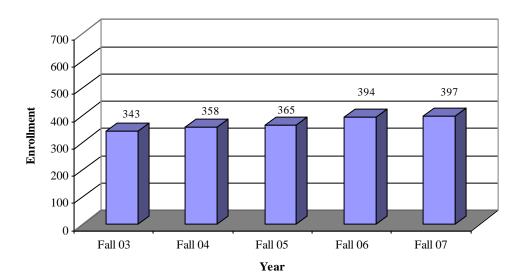

# Student Enrollment Fall Enrollment by Classification

Junior Fall Enrollment by Year [Data Source: CU-ITS CRIM32R(04-07)] [End of Semester]

Senior Fall Enrollment by Year [Data Source: CU-ITS CRIM32R(04-07)] [End of Semester]