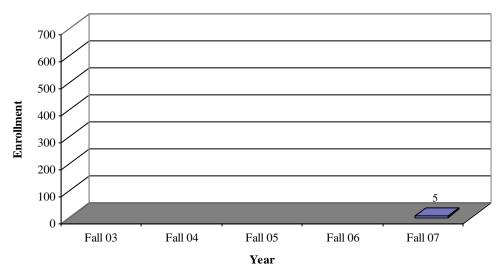

### Student Enrollment Fall Undergraduate Enrollment by Ethnicity

Native American/ Alaskan Fall Enrollment by Year [Data Source: CU-ITS CRIM08R(02-07)]

[End of Semester]