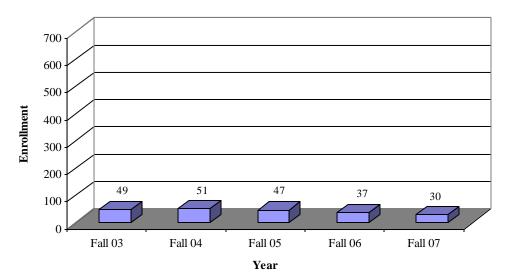

### Student Enrollment Fall Undergraduate Enrollment by Ethnicity

Native American/ Alaskan Fall Enrollment by Year [Data Source: CU-ITS CRIM08R(02-07)]

[End of Semester]