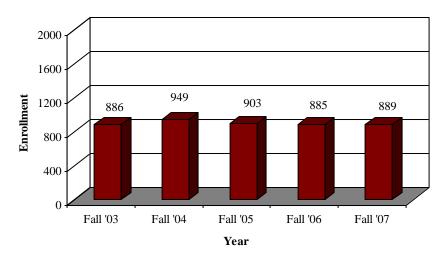

### Student Enrollment Enrollment by Gender

Historic Undergraduate Enrollment by Gender

Historic Graduate Enrollment by Gender [Data Source: CU-ITS CRIM08R(03-07)]

[End of Semester] 350 302 298 292 292 286 300 250 Enrollment 200 150 150 129 128 121 112 100 50 0 Fall 2003 Fall 2004 Fall 2005 Fall 2006 Fall 2007

Female

Male

Office of Institutional Research & Assessment