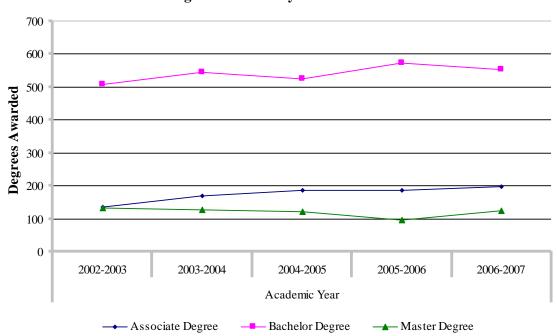

**General Overview** 

| <b>Degrees</b> Awarded       | Academic Year |           |           |           |           |  |  |
|------------------------------|---------------|-----------|-----------|-----------|-----------|--|--|
| Degrees Awarded              | 2002-2003     | 2003-2004 | 2004-2005 | 2005-2006 | 2006-2007 |  |  |
| Associate Degree             | 136           | 168       | 187       | 186       | 198       |  |  |
| Bachelor Degree              | 509           | 544       | 526       | 573       | 553       |  |  |
| Master Degree                | 134           | 128       | 120       | 96        | 123       |  |  |
| <b>Total Degrees Awarded</b> | 779           | 840       | 833       | 855       | 874       |  |  |