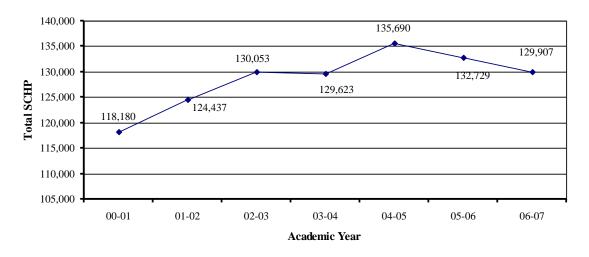

#### Student Credit Hour Production Breakdown for Academic Year 2006-2007

| Lower Division | 86,173 |    |                |
|----------------|--------|----|----------------|
| Upper Division | 36,881 |    |                |
| Graduate       | 6,853  |    |                |
|                |        |    | Lower Division |
|                |        |    | Upper Division |
|                |        |    | Graduate       |
|                | 28%    | 5% | 67%            |