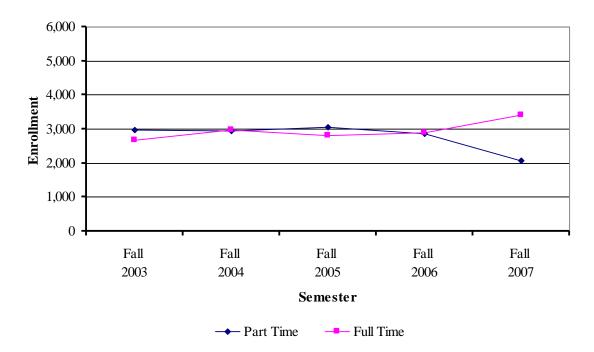

### Student Enrollment by Classification and Year

| Total Undergraduates               | 5,205        | 5,489        | <u> </u>     | <u> </u>            | 5,071              |
|------------------------------------|--------------|--------------|--------------|---------------------|--------------------|
| Special                            | 5,048<br>157 | 5,275<br>214 | 5,267<br>183 | 5,080<br>250        | 4,856<br>215       |
| Total Degree Seeking               | 5,048        | 5,275        | 5,267        | 5,080               | 4,856              |
| Seniors                            | 774<br>1,150 | 820<br>1,062 | 802<br>1,136 | 794<br>1,075        | 806<br>1,042       |
| Sophomore<br>Juniors               | 934<br>774   | 926<br>820   | 967<br>802   | 975<br>704          | 924<br>806         |
|                                    |              |              |              |                     |                    |
| Concurrent HS Students<br>Freshmen | - 2,190      | 133<br>2,334 | 175<br>2,187 | 161<br>2,075        | 156<br>1,928       |
|                                    | Fall<br>2003 | Fall<br>2004 | Fall<br>2005 | Fall<br>2006        | Fall<br>2007       |
| Full & Part Time                   |              |              |              |                     |                    |
| Total Enrolled                     | 2,669        | 2,972        | 2,813        | 2,884               | 3,399              |
| Graduates                          | 120          | 125          | 123          | 132                 | 127                |
| Total Undergraduates               | 2,549        | 2,847        | 2,690        | 2,752               | 3,272              |
| Special                            | 2,340        | 2,797        | 2,007        | 2, <b>094</b><br>58 | <b>3,213</b><br>57 |
| Total Degree Seeking               | 2,546        | 2,797        | 2,667        | 2,694               | <i>3,215</i>       |
| Seniors                            | 437<br>609   | 400<br>602   | 430<br>605   | 473<br>573          | 557<br>654         |
| Sophomore<br>Juniors               | 476<br>437   | 488<br>466   | 495<br>450   | 503<br>473          | 621<br>557         |
| Freshmen                           | 1,024        | 1,238        | 1,117        | 1,145               | 1,381              |
| Concurrent HS Students             | -            | 3            | -            | -                   | 2                  |
|                                    | 2003         | 2004         | 2005         | 2006                | 2007               |
| Full Time                          | Fall         | Fall         | Fall         | Fall                | Fall               |
| Total Enrolled                     | 2,963        | 2,959        | 3,067        | 2,853               | 2,076              |
| Graduates                          | 307          | 317          | 307          | 275                 | 277                |
| Total Undergraduates               | 2,656        | 2,642        | 2,760        | 2,578               | 1,799              |
| Special                            | 154          | 164          | 160          | 192                 | 158                |
| Total Degree Seeking               | 2,502        | 2,478        | 2,600        | 2,386               | 1,641              |
| Seniors                            | 541          | 460          | 531          | 502                 | 388                |
| Juniors                            | 337          | 354          | 352          | 321                 | 249                |
| Sophomore                          | 458          | 438          | 472          | 472                 | 303                |
| Concurrent HS Students<br>Freshmen | 1,166        | 1,096        | 1,070        | 930                 | 134<br>547         |
| Consumment US Students             |              | 130          | 175          | 161                 | 154                |
|                                    | 2003         | 2004         | 2005         | 2006                | 2007               |
| Part Time                          | Fall         | Fall         | Fall         | Fall                | Fall               |
|                                    | •            |              |              |                     |                    |

#### **Total Degree Seeking Undergraduate Students**

Historic Full-Time & Part-Time Enrollment

**General Overview** 

**Cameron University Productivity** 