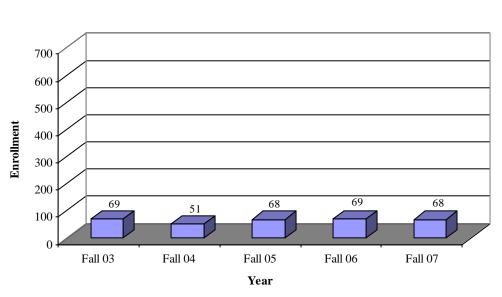

### Student Enrollment Fall Undergraduate Enrollment by Ethnicity

Native American/ Alaskan Fall Enrollment by Year [Data Source: CU-ITS CRIM08R(02-07)]

[End of Semester]