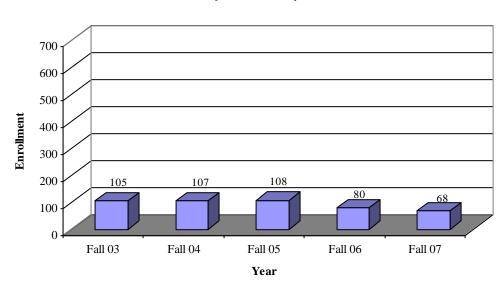

### Student Enrollment Fall Undergraduate Enrollment by Ethnicity

Caucasian Fall Enrollment by Year [Data Source: CU-ITS CRIM08R(02-07)] [End of Semester]