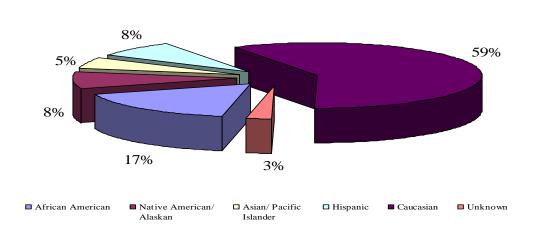

## Student Enrollment Fall Graduate Enrollment by Ethnicity

## Student Enrollment Fall Graduate Enrollment by Ethnicity

**Caucasian Graduate Enrollment by Year** 

Hispanic Graduate Enrollment by Year [Data Source: CU-ITS CRIM08R(02-07)] [End of Semester]