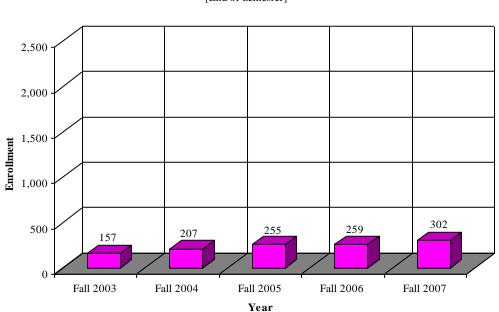

#### Special Students Fall Enrollment by Year [Data Source: CU-ITS CRIM32R(04-07)] [End of Semester]

Graduate Fall Enrollment by Year [Data Source: CU-ITS CRIM32R(04-07)] [End of Semester]