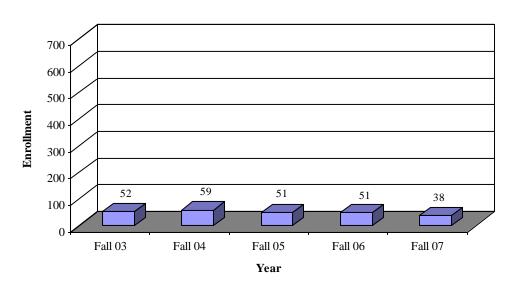

### Student Enrollment Fall Undergraduate Enrollment by Ethnicity

Native American/ Alaskan Fall Enrollment by Year [Data Source: CU-ITS CRIM08R(02-07)]

[End of Semester]