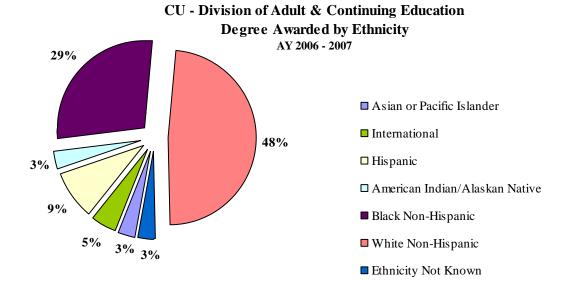

## Student Enrollment Fall Graduate Enrollment by Ethnicity

## Student Enrollment Fall Graduate Enrollment by Ethnicity

**Caucasian Graduate Enrollment by Year** 

Hispanic Graduate Enrollment by Year [Data Source: CU-ITS CRIM08R(02-07)] [End of Semester]