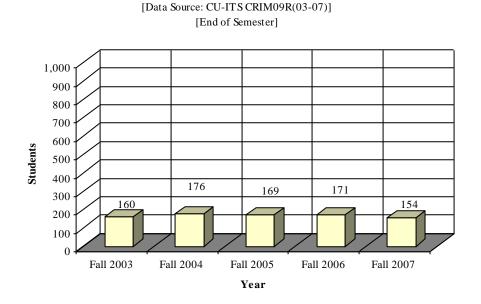

Students from GRADY County [Data Source: CU-ITS CRIM09R(03-07)] [End of Semester]

Students from JEFFERSON County [Data Source: CU-ITS CRIM09R(03-07)] [End of Semester]

Students from STEPHENS County [Data Source: CU-ITS CRIM09R(03-07)] [End of Semester]