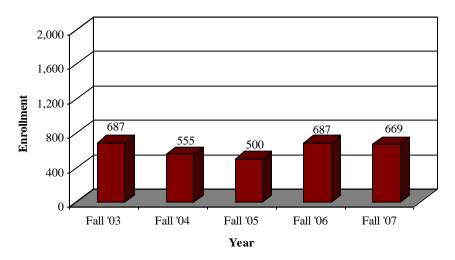

## Student Enrollment Fall Graduate Enrollment by Ethnicity

## Student Enrollment Fall Graduate Enrollment by Ethnicity

**Caucasian Graduate Enrollment by Year** 

Hispanic Graduate Enrollment by Year [Data Source: CU-ITS CRIM08R(02-07)] [End of Semester]