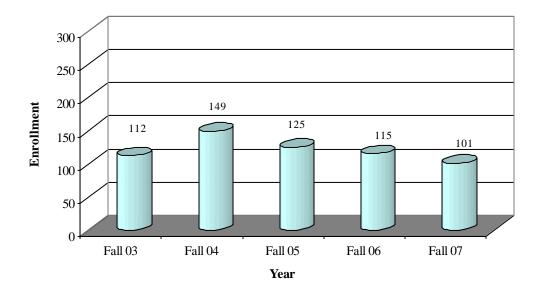

### Student Enrollment Fall Undergraduate Enrollment by Ethnicity

African American Fall Enrollment by Year [Data Source: CU-ITS CRIM08R(02-07)]