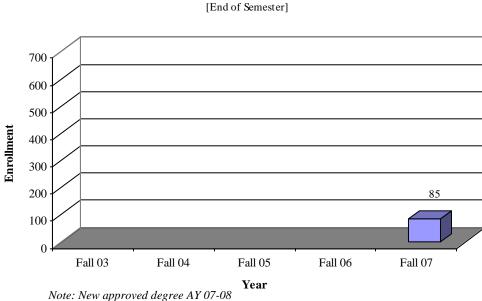

## Student Enrollment Fall Graduate Enrollment by Ethnicity

## Student Enrollment Fall Graduate Enrollment by Ethnicity

**Caucasian Graduate Enrollment by Year** 

Hispanic Graduate Enrollment by Year [Data Source: CU-ITS CRIM08R(02-07)] [End of Semester]