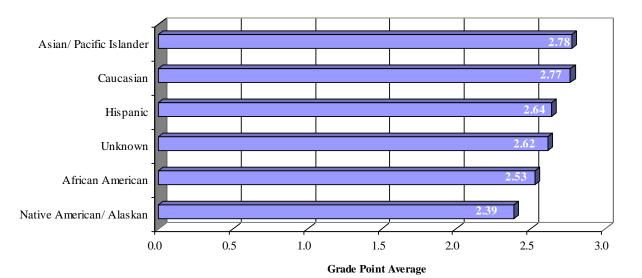

#### **Grade Point Average by Ethnicity**

|                          | Fall 2003 | Fall 2004 | Fall 2005 | Fall 2006 | Fall 2007 |
|--------------------------|-----------|-----------|-----------|-----------|-----------|
| African American         | 2.51      | 2.51      | 2.44      | 2.49      | 2.53      |
| Native American/ Alaskan | 2.46      | 2.52      | 2.33      | 2.40      | 2.39      |
| Asian/ Pacific Islander  | 2.77      | 2.75      | 2.68      | 2.71      | 2.78      |
| Hispanic                 | 2.55      | 2.58      | 2.55      | 2.60      | 2.64      |
| Caucasian                | 2.76      | 2.78      | 2.72      | 2.80      | 2.77      |
| Unknown                  | 2.73      | 2.91      | 2.53      | 2.58      | 2.62      |
| Grand Total              | 2.68      | 2.69      | 2.62      | 2.69      | 2.68      |