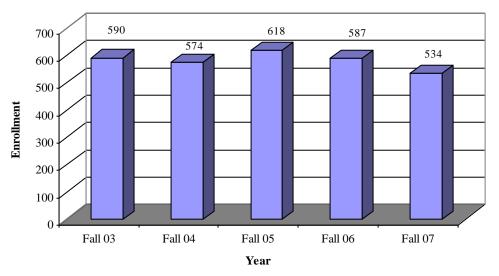

### Student Enrollment Fall Enrollment by Classification

Freshman Fall Enrollment by Year [Data Source: CU-ITS CRIM32R(04-07)] [End of Semester]

Sophomore Fall Enrollment by Year [Data Source: CU-ITS CRIM32R(04-07)] [End of Semester]

# Student Enrollment Fall Enrollment by Classification

Junior Fall Enrollment by Year [Data Source: CU-ITS CRIM32R(04-07)] [End of Semester]

Senior Fall Enrollment by Year [Data Source: CU-ITS CRIM32R(04-07)] [End of Semester]

# Student Enrollment Fall Enrollment by Classification

#### Special Students Fall Enrollment by Year [Data Source: CU-ITS CRIM32R(04-07)] [End of Semester]

Graduate Fall Enrollment by Year [Data Source: CU-ITS CRIM32R(04-07)] [End of Semester]