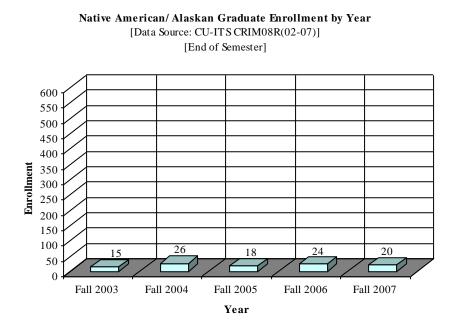

## Student Enrollment Fall Graduate Enrollment by Ethnicity

## Student Enrollment Fall Graduate Enrollment by Ethnicity

**Caucasian Graduate Enrollment by Year** 

Hispanic Graduate Enrollment by Year [Data Source: CU-ITS CRIM08R(02-07)] [End of Semester]