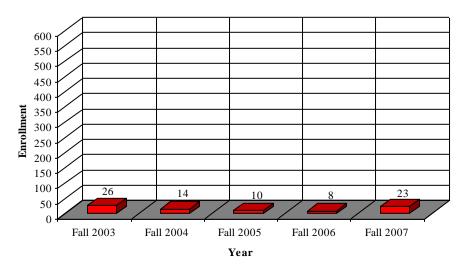

### Student Enrollment Fall Undergraduate Enrollment by Ethnicity

Native American/ Alaskan Fall Enrollment by Year [Data Source: CU-ITS CRIM08R(02-07)]

[End of Semester]