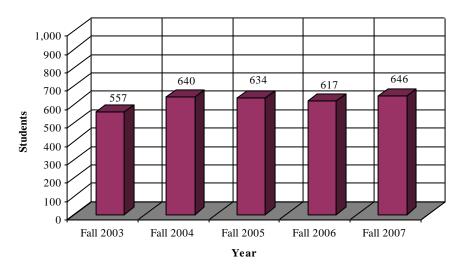

# Student Enrollment Original Residence

| Data Source: CU-ITS CRIM09 County of Original R | esidence |
|-------------------------------------------------|----------|
| Atoka                                           | 1        |
| Beckham                                         | 4        |
|                                                 | 1        |
| Bryan<br>Caddo                                  | 154      |
|                                                 |          |
| Canadian                                        | 9        |
| Carter                                          | 16       |
| Cleveland                                       | 10       |
| Comanche                                        | 3,096    |
| Cotton                                          | 112      |
| Craig                                           | 1        |
| Creek                                           | 2        |
| Custer                                          | 4        |
| Delaware                                        | 1        |
| Ellis                                           | 1        |
| Garfield                                        | 8        |
| Garvin                                          | 4        |
| Grady                                           | 35       |
| Greer                                           | 2        |
| Harmon                                          | 6        |
| Hughes                                          | 1        |
| Jackson                                         | 69       |
| Jefferson                                       | 29       |
| Johnston                                        | 2        |
| Kay                                             | 11       |
| Kingfisher                                      | 1        |
| Kiowa                                           | 34       |
| LeFlore                                         | 2        |
| Lincoln                                         | 1        |
| Logan                                           | 1        |
| Love                                            | 2        |
| Major                                           | 1        |
| Marshall                                        | 3        |
| Mayes                                           | 2        |
| McClain                                         | 1        |
| McCurtain                                       | 2        |
| Nowata                                          | 1        |
| Okfuskee                                        | 1        |
| Oklahoma                                        | 38       |
| Osage                                           | 3        |
| Ottawa                                          | 2        |
| Pawnee                                          | 1        |
|                                                 | 4        |
| Payne<br>Pittsburg                              | 3        |
| Pittsburg Pontotoc                              | 5        |
|                                                 |          |
| Pottawatomie                                    | 1        |
| Rogers                                          | 16       |
| Seminole                                        | 2        |
| Stephens                                        | 646      |
| Tillman                                         | 60       |
| Tulsa                                           | 12       |
| Wagoner                                         | 1        |
| Washington                                      | 1        |
| Washita                                         | 2        |
| TOTAL                                           | 4,428    |