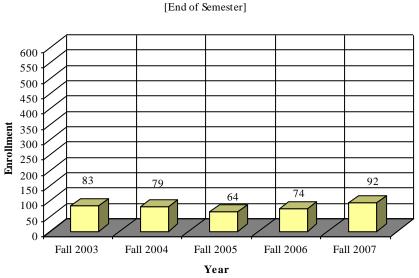

| 421   | 450   | 435      | 409   | 404   |   | 468  | 406  | 440      | 429  | 394  |
| Percentage < 25 | 11.2% | 10.0% | 10.6%    | 14.2% | 11.1% |   | 6.4% | 7.4% | 7.7%     | 7.9% | 9.6% |

#### **Enrollment by Age**







### Student Enrollment Fall Undergraduate Enrollment by Ethnicity



African American Fall Enrollment by Year [Data Source: CU-ITS CRIM08R(02-07)]







### Student Enrollment Fall Undergraduate Enrollment by Ethnicity



Caucasian Fall Enrollment by Year [Data Source: CU-ITS CRIM08R(02-07)] [End of Semester]







### Student Enrollment Fall Undergraduate Enrollment by Ethnicity

Native American/ Alaskan Fall Enrollment by Year [Data Source: CU-ITS CRIM08R(02-07)]



[End of Semester]







## Student Enrollment Fall Graduate Enrollment by Ethnicity









## Student Enrollment Fall Graduate Enrollment by Ethnicity



**Caucasian Graduate Enrollment by Year** 

Hispanic Graduate Enrollment by Year [Data Source: CU-ITS CRIM08R(02-07)] [End of Semester]





## Student Enrollment Fall Graduate Enrollment by Ethnicity









# Student Enrollment Original Residence

| Data Source: CU-ITS CRIM09 County of Original R | esidence |
|-------------------------------------------------|----------|
| Atoka                                           | 1        |
| Beckham                                         | 4        |
|                                                 | 1        |
| Bryan<br>Caddo                                  | 154      |
|                                                 |          |
| Canadian