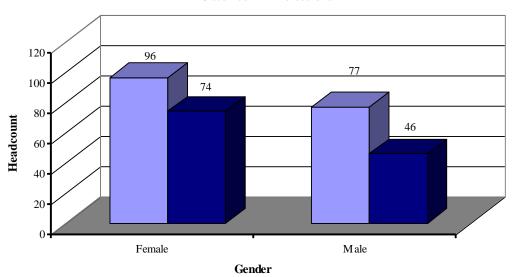

### Section V – Faculty & Staff Demographics

| Full-time Faculty            | 80 |
|------------------------------|----|
| Adjuncts & Part-time Faculty | 85 |
| Full-time Staff              | 87 |