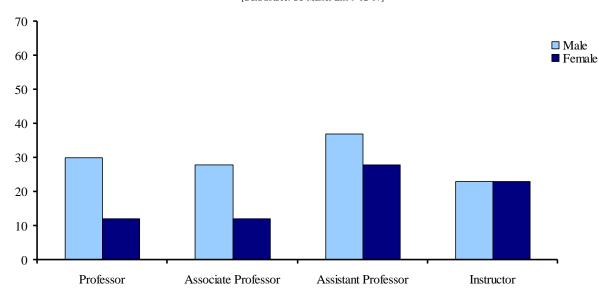

y & Staff Demographics Full-time Faculty

| Faculty by Gender   |            |              |               |  |  |  |  |
|---------------------|------------|--------------|---------------|--|--|--|--|
| Academic Rank       | Count of F | aculty Membe | ers by Gender |  |  |  |  |
|                     | Male       | Female       | Total         |  |  |  |  |
| Professor           | 30         | 12           | 42            |  |  |  |  |
| Associate Professor | 28         | 12           | 40            |  |  |  |  |
| Assistant Professor | 37         | 28           | 65            |  |  |  |  |
| Instructor          | 23 23 46   |              |               |  |  |  |  |
| Total               | 118 75 193 |              |               |  |  |  |  |

Data Source: CU Master List 9-12-07



**Faculty by Gender** [Data Source: CU Master List 9-12-07]



#### Faculty & Staff Demographics Full-time Faculty

|                     | Faculty by Rank and Ethnicity |            |                     |          |           |                  |  |  |  |  |  |
|---------------------|-------------------------------|------------|---------------------|----------|-----------|------------------|--|--|--|--|--|
| Academic Rank       | Native<br>American            | Asian P.I. | African<br>American | Hispanic | Caucasian | Count by<br>Rank |  |  |  |  |  |
| Professor           |                               | 4          | 1                   |          | 37        | 42               |  |  |  |  |  |
| Associate Professor | 1                             | 1          | 2                   |