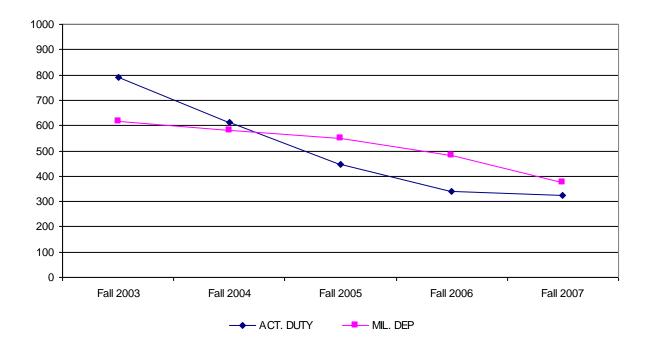

### Section IV – Active Duty and Military Dependents

| Historic Fall Enrollment          | 7 |
|-----------------------------------|---|
| Fall Enrollment by Classification | 3 |
| Fall Enrollment by Gender    79   | ) |

### **University Summary**

| ENROLLMENT:                     | Summer<br>2006 | Fall<br>2006 | Spring<br>2007 | Fall<br>2007 |
|---------------------------------|----------------|--------------|----------------|--------------|
| Total Enrollment                |                |              |                |              |
| All Students                    | 2,549          | 5,737        | 5,384          | 5,475        |
| Enrollment by Level/Type        |                |              |                |              |
| Undergraduates                  | 2,258          | 5,330        | 4,964          | 5,071        |
| Graduates                       | 291            | 407          | 420            | 404          |
| Full-Time                       | 1,267          | 2,884        | 3,161          | 3,399        |
| Part-Time                       | 1,282          | 2,853        | 2,223          | 2,076        |
| Gender:                         |                |              |                |              |
| Males                           | 941            | 2,167        | 2,088          | 2,141        |
| Females                         | 1,608          | 3,570        | 3,296          | 3,334        |
| Ethnicity:                      |                |              |                |              |
| Minority                        | 1,022          | 2,225        | 2,067          | 2,123        |
| Non-Minority                    | 1,511          | 3,431        | 3,220          | 3,198        |
| Residency:                      |                |              |                |              |
| Active Duty Military            | 196            | 339          | 324            | 326          |
| Military Dependents             | 245            | 484          | 436            | 375          |
| Oklahoma Resident               | 1,880          | 4,380        | 4,094          | 4,286        |
| Out-Of-State                    | 95             | 236          | 231            | 231          |
| Foreign                         | 99             | 195          | 202            | 257          |
| New Students:                   |                |              |                |              |
| Freshmen                        | 97             | 901          | 233            | 670          |
| Undergraduate Transfer Students | 151            | 421          | 251            | 311          |
| Graduate Transfer Students      | 43             | 118          | 80             | 97           |
| Freshmen ACT Composite Scores:  |                |              |                |              |
| Mean                            | 21             | 20           | 19             | 20           |