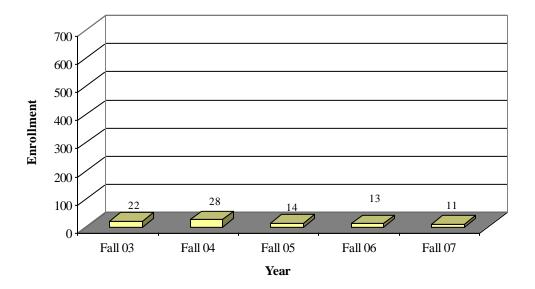

## Student Enrollment Fall Graduate Enrollment by Ethnicity

## Student Enrollment Fall Graduate Enrollment by Ethnicity

**Caucasian Graduate Enrollment by Year** 

Hispanic Graduate Enrollment by Year [Data Source: CU-ITS CRIM08R(02-07)] [End of Semester]