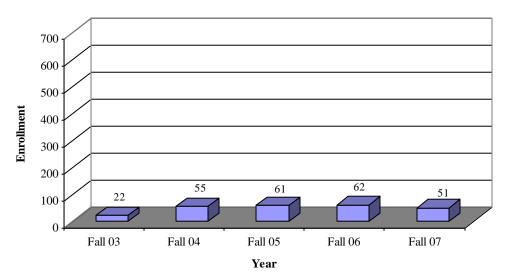

### Student Enrollment Fall Undergraduate Enrollment by Ethnicity

Caucasian Fall Enrollment by Year [Data Source: CU-ITS CRIM08R(02-07)] [End of Semester]