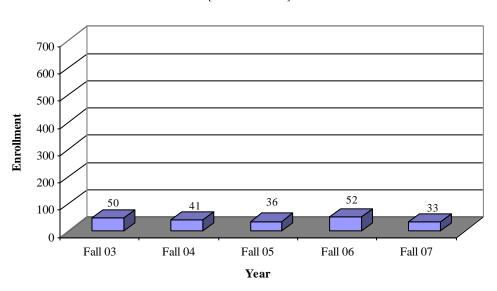

## Student Enrollment Fall Graduate Enrollment by Ethnicity

## Student Enrollment Fall Graduate Enrollment by Ethnicity

**Caucasian Graduate Enrollment by Year** 

Hispanic Graduate Enrollment by Year [Data Source: CU-ITS CRIM08R(02-07)] [End of Semester]