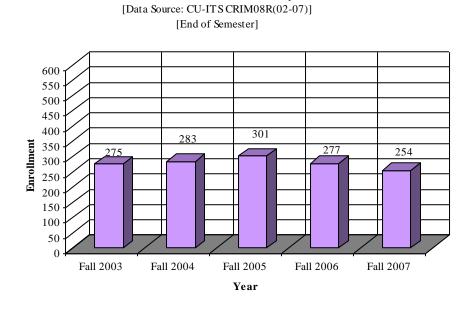

## Student Enrollment Fall Graduate Enrollment by Ethnicity

## Student Enrollment Fall Graduate Enrollment by Ethnicity

**Caucasian Graduate Enrollment by Year** 

Hispanic Graduate Enrollment by Year [Data Source: CU-ITS CRIM08R(02-07)] [End of Semester]