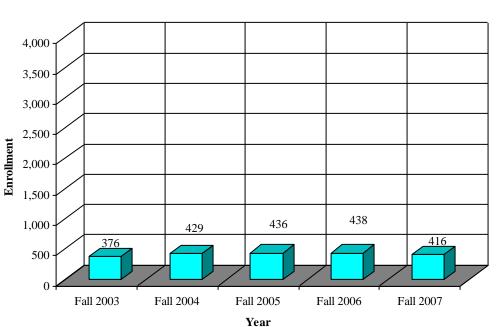

### Student Enrollment Fall Undergraduate Enrollment by Ethnicity

African American Fall Enrollment by Year [Data Source: CU-ITS CRIM08R(02-07)]