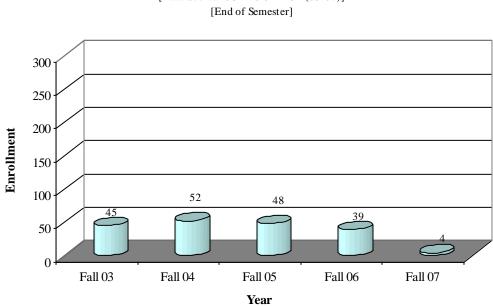

## Student Enrollment Fall Graduate Enrollment by Ethnicity

## Student Enrollment Fall Graduate Enrollment by Ethnicity

**Caucasian Graduate Enrollment by Year** 

Hispanic Graduate Enrollment by Year [Data Source: CU-ITS CRIM08R(02-07)] [End of Semester]