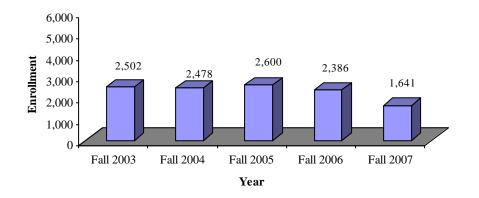

| Freshmen                                        | 25                    | 24  | 24  | 23  |
|-------------------------------------------------|-----------------------|-----|-----|-----|
| All Students                                    | 29                    | 27  | 28  | 27  |
| All Graduate Students                           | 35                    | 35  | 36  | 34  |
|                                                 |                       |     |     |     |
| otal First-time Entering Freshmen Stud<br>Males | ents Admitted:<br>313 | 767 | 667 | 652 |

### Student Enrollment by Classification and Year

| Total Undergraduates               | 5,205        | 5,489        | <u> </u>     | <u> </u>            | 5,071              |
|------------------------------------|--------------|--------------|--------------|---------------------|--------------------|
| Special                            | 5,048<br>157 | 5,275<br>214 | 5,267<br>183 | 5,080<br>250        | 4,856<br>215       |
| Total Degree Seeking               | 5,048        | 5,275        | 5,267        | 5,080               | 4,856              |
| Seniors                            | 774<br>1,150 | 820<br>1,062 | 802<br>1,136 | 794<br>1,075        | 806<br>1,042       |
| Sophomore<br>Juniors               | 934<br>774   | 926<br>820   | 967<br>802   | 975<br>704          | 924<br>806         |
|                                    |              |              |              |                     |                    |
| Concurrent HS Students<br>Freshmen | - 2,190      | 133<br>2,334 | 175<br>2,187 | 161<br>2,075        | 156<br>1,928       |
|                                    | Fall<br>2003 | Fall<br>2004 | Fall<br>2005 | Fall<br>2006        | Fall<br>2007       |
| Full & Part Time                   |              |              |              |                     |                    |
| Total Enrolled                     | 2,669        | 2,972        | 2,813        | 2,884               | 3,399              |
| Graduates                          | 120          | 125          | 123          | 132                 | 127                |
| Total Undergraduates               | 2,549        | 2,847        | 2,690        | 2,752               | 3,272              |
| Special                            | 2,340        | 2,797        | 2,007        | 2, <b>094</b><br>58 | <b>3,213</b><br>57 |
| Total Degree Seeking               | 2,546        | 2,797        | 2,667        | 2,694               | <i>3,215</i>       |
| Seniors                            | 437<br>609   | 400<br>602   | 430<br>605   | 473<br>573          | 557<br>654         |
| Sophomore<br>Juniors               | 476<br>437   | 488<br>466   | 495<br>450   | 503<br>473          | 621<br>557         |
| Freshmen                           | 1,024        | 1,238        | 1,117        | 1,145               | 1,381              |
| Concurrent HS Students             | -            | 3            | -            | -                   | 2                  |
|                                    | 2003         | 2004         | 2005         | 2006                | 2007               |
| Full Time                          | Fall         | Fall         | Fall         | Fall                | Fall               |
| Total Enrolled                     | 2,963        | 2,959        | 3,067        | 2,853               | 2,076              |
| Graduates                          | 307          | 317          | 307          | 275                 | 277                |
| Total Undergraduates               | 2,656        | 2,642        | 2,760        | 2,578               | 1,799              |
| Special                            | 154          | 164          | 160          | 192                 | 158                |
| Total Degree Seeking               | 2,502        | 2,478        | 2,600        | 2,386               | 1,641              |
| Seniors                            | 541          | 460          | 531          | 502                 | 388                |
| Juniors                            | 337          | 354          | 352          | 321                 | 249                |
| Sophomore                          | 458          | 438          | 472          | 472                 | 303                |
| Concurrent HS Students<br>Freshmen | 1,166        | 1,096        | 1,070        | 930                 | 134<br>547         |
| Consumment US Students             |              | 130          | 175          | 161                 | 154                |
|                                    | 2003         | 2004         | 2005         | 2006                | 2007               |
| Part Time                          | Fall         | Fall         | Fall         | Fall                | Fall               |
|                                    | •            |              |              |                     |                    |