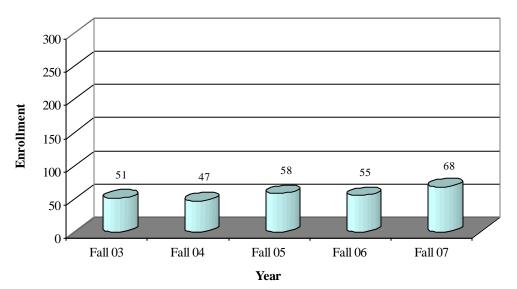

## Student Enrollment Fall Graduate Enrollment by Ethnicity

## Student Enrollment Fall Graduate Enrollment by Ethnicity

**Caucasian Graduate Enrollment by Year** 

Hispanic Graduate Enrollment by Year [Data Source: CU-ITS CRIM08R(02-07)] [End of Semester]