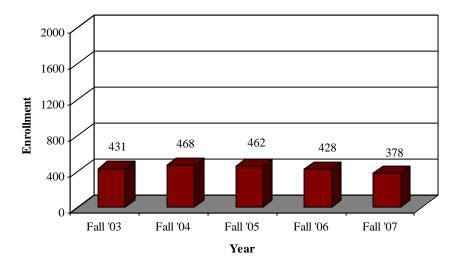

#### Special Students Fall Enrollment by Year [Data Source: CU-ITS CRIM32R(04-07)] [End of Semester]

Graduate Fall Enrollment by Year [Data Source: CU-ITS CRIM32R(04-07)] [End of Semester]