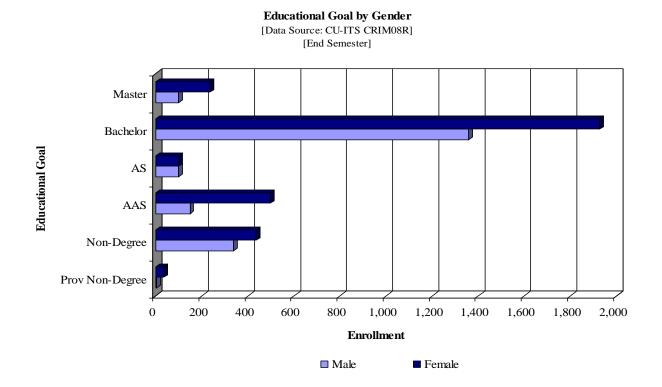

|                 |       |       | Fall     |       |       | _ |      |      | Spring   |      |      |
|-----------------|-------|-------|----------|-------|-------|---|------|------|----------|------|------|
| Age             |       |       | Graduate |       |       |   |      |      | Graduate |      |      |
| Agt             | 2003  | 2004  | 2005     | 2006  | 2007  |   | 2004 | 2005 | 2006     | 2007 | 2008 |
| 21 or less      | 2     | 5     | 1        | 2     | 3     |   | 2    | 3    | 3        | 2    | 2    |
| 22 to 24        | 45    | 40    | 45       | 56    | 42    |   | 28   | 27   | 31       | 32   | 36   |
| 25 to 29        | 98    | 106   | 91       | 76    | 112   |   | 106  | 96   | 99       | 106  | 94   |
| 30 to 34        | 82    | 78    | 77       | 72    | 71    |   | 87   | 72   | 68       | 67   | 69   |
| 35 to 39        | 60    | 73    | 62       | 63    | 53    |   | 84   | 72   | 67       | 69   | 52   |
| 40 to 49        | 91    | 93    | 111      | 92    | 81    |   | 111  | 93   | 110      | 101  | 90   |
| 50 & up         | 43    | 55    | 48       | 48    | 42    |   | 50   | 43   | 62       | 52   | 51   |
| Total           | 421   | 450   | 435      | 409   | 404   |   | 468  | 406  | 440      | 429  | 394  |
| Percentage < 25 | 11.2% | 10.0% | 10.6%    | 14.2% | 11.1% |   | 6.4% | 7.4% | 7.7%     | 7.9% | 9.6% |