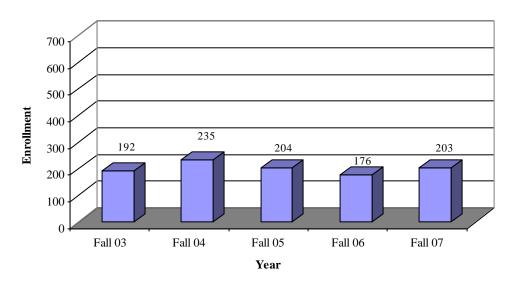

### Student Enrollment Fall Undergraduate Enrollment by Ethnicity

African American Fall Enrollment by Year [Data Source: CU-ITS CRIM08R(02-07)]