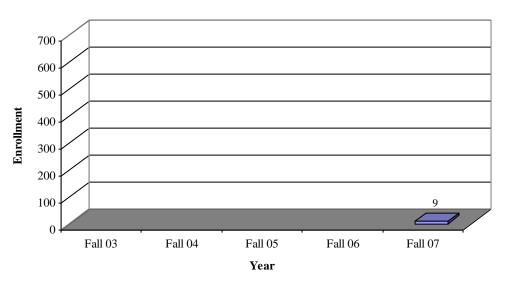

## Student Enrollment Fall Graduate Enrollment by Ethnicity

## Student Enrollment Fall Graduate Enrollment by Ethnicity

**Caucasian Graduate Enrollment by Year** 

Hispanic Graduate Enrollment by Year [Data Source: CU-ITS CRIM08R(02-07)] [End of Semester]