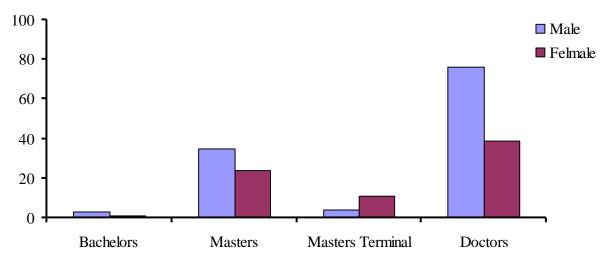

| 1      | 28      | 11     | 30                 | 12     | 42    |
| Associate Professor | 0                       | 0      | 4       | 2      | 0                | 1      | 24      | 9      | 28                 | 12     | 40    |
| Assistant Professor | 0                       | 0      | 14      | 3      | 1                | 8      | 22      | 17     | 37                 | 28     | 65    |
| Instructor          | 3                       | 1      | 17      | 19     | 1                | 1      | 2       | 2      | 23                 | 23     | 46    |
| Total               | 3                       | 1      | 35      | 24     | 4                | 11     | 76      | 39     | 118                | 75     | 193   |

Data Source: CU Master List 9-12-07



[Data Source: CU Master List 9-12-07]





## Faculty & Staff Demographics Full-time Faculty

| Faculty by Gender   |            |              |               |  |  |  |  |
|---------------------|------------|--------------|---------------|--|--|--|--|
| Academic Rank       | Count of F | aculty Membe | ers by Gender |  |  |  |  |
|                     | Male       | Female       | Total         |  |  |  |  |
| Professor           | 30         | 12           | 42            |  |  |  |  |
| Associate Professor | 28         | 12           | 40            |  |  |  |  |
| Assistant Professor | 37         | 28           | 65            |  |  |  |  |
| Instructor          | 23 23 46   |              |               |  |  |  |  |
| Total               | 118 75 193 |              |               |  |  |  |  |

Data Source: CU Master L