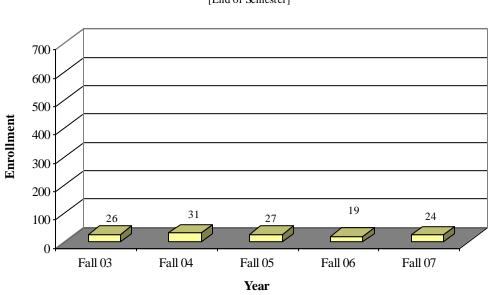

## Student Enrollment Fall Graduate Enrollment by Ethnicity

**Caucasian Graduate Enrollment by Year** 

Hispanic Graduate Enrollment by Year [Data Source: CU-ITS CRIM08R(02-07)] [End of Semester]