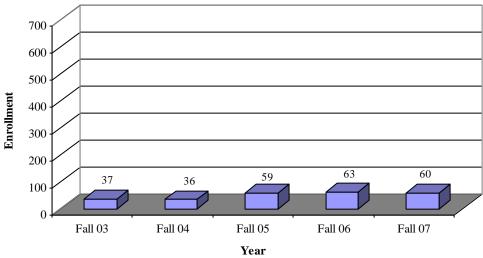

## Student Enrollment Fall Graduate Enrollment by Ethnicity

**Caucasian Graduate Enrollment by Year** 

Hispanic Graduate Enrollment by Year [Data Source: CU-ITS CRIM08R(02-07)] [End of Semester]