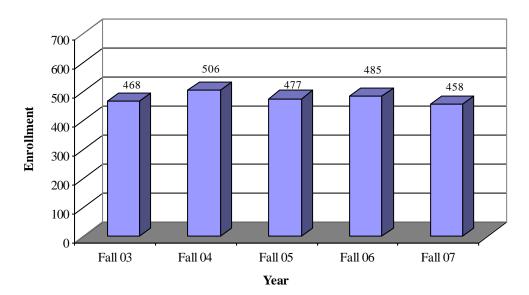

## Student Enrollment Fall Graduate Enrollment by Ethnicity

## Student Enrollment Fall Graduate Enrollment by Ethnicity

**Caucasian Graduate Enrollment by Year** 

Hispanic Graduate Enrollment by Year [Data Source: CU-ITS CRIM08R(02-07)] [End of Semester]