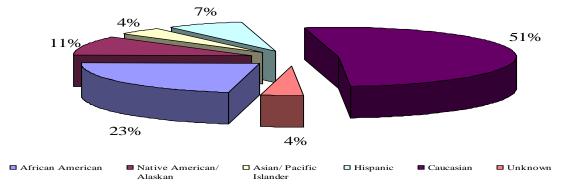

## Student Enrollment Fall Graduate Enrollment by Ethnicity

## Student Enrollment Fall Graduate Enrollment by Ethnicity

**Caucasian Graduate Enrollment by Year** 

Hispanic Graduate Enrollment by Year [Data Source: CU-ITS CRIM08R(02-07)] [End of Semester]