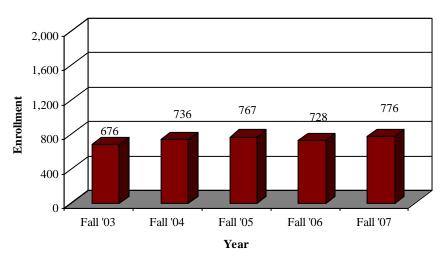

### Student Enrollment Fall Enrollment by Classification

Freshman Fall Enrollment by Year [Data Source: CU-ITS CRIM32R(04-07)] [End of Semester]

Sophomore Fall Enrollment by Year [Data Source: CU-ITS CRIM32R(04-07)] [End of Semester]

# Student Enrollment Fall Enrollment by Classification

Junior Fall Enrollment by Year [Data Source: CU-ITS CRIM32R(04-07)] [End of Semester]

Senior Fall Enrollment by Year [Data Source: CU-ITS CRIM32R(04-07)] [End of Semester]