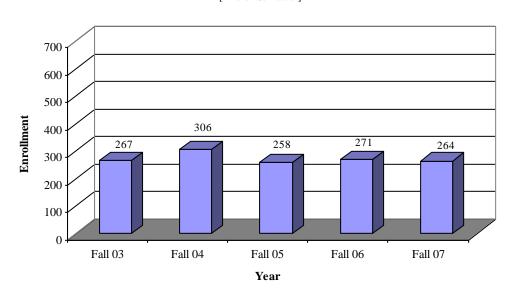

# Student Enrollment Fall Enrollment by Classification

Junior Fall Enrollment by Year [Data Source: CU-ITS CRIM32R(04-07)] [End of Semester]

Senior Fall Enrollment by Year [Data Source: CU-ITS CRIM32R(04-07)] [End of Semester]