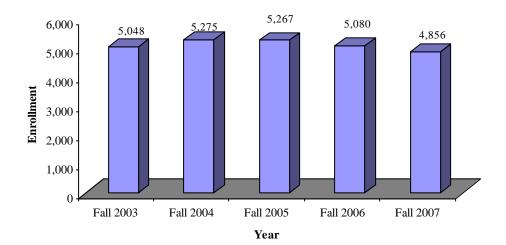

### Student Enrollment by Classification and Year

| Total Undergraduates               | 5,205        | 5,489        | <u> </u>     | <u> </u>            | 5,071              |
|------------------------------------|--------------|--------------|--------------|---------------------|--------------------|
| Special                            | 5,048<br>157 | 5,275<br>214 | 5,267<br>183 | 5,080<br>250        | 4,856<br>215       |
| Total Degree Seeking               | 5,048        | 5,275        | 5,267        | 5,080               | 4,856              |
| Seniors                            | 774<br>1,150 | 820<br>1,062 | 802<br>1,136 | 794<br>1,075        | 806<br>1,042       |
| Sophomore<br>Juniors               | 934<br>774   | 926<br>820   | 967<br>802   | 975<br>704          | 924<br>806         |
|                                    |              |              |              |                     |                    |
| Concurrent HS Students<br>Freshmen | - 2,190      | 133<br>2,334 | 175<br>2,187 | 161<br>2,075        | 156<br>1,928       |
|                                    | Fall<br>2003 | Fall<br>2004 | Fall<br>2005 | Fall<br>2006        | Fall<br>2007       |
| Full & Part Time                   |              |              |              |                     |                    |
| Total Enrolled                     | 2,669        | 2,972        | 2,813        | 2,884               | 3,399              |
| Graduates                          | 120          | 125          | 123          | 132                 | 127                |
| Total Undergraduates               | 2,549        | 2,847        | 2,690        | 2,752               | 3,272              |
| Special                            | 2,340        | 2,797        | 2,007        | 2, <b>094</b><br>58 | <b>3,213</b><br>57 |
| Total Degree Seeking               | 2,546        | 2,797        | 2,667        | 2,694               | <i>3,215</i>       |
| Seniors                            | 437<br>609   | 400<br>602   | 430<br>605   | 473<br>573          | 557<br>654         |
| Sophomore<br>Juniors               | 476<br>437   | 488<br>466   | 495<br>450   | 503<br>473          | 621<br>557         |
| Freshmen                           | 1,024        | 1,238        | 1,117        | 1,145               | 1,381              |
| Concurrent HS Students             | -            | 3            | -            | -                   | 2                  |
|                                    | 2003         | 2004         | 2005         | 2006                | 2007               |
| Full Time                          | Fall         | Fall         | Fall         | Fall                | Fall               |
| Total Enrolled                     | 2,963        | 2,959        | 3,067        | 2,853               | 2,076              |
| Graduates                          | 307          | 317          | 307          | 275                 | 277                |
| Total Undergraduates               | 2,656        | 2,642        | 2,760        | 2,578               | 1,799              |
| Special                            | 154          | 164          | 160          | 192                 | 158                |
| Total Degree Seeking               | 2,502        | 2,478        | 2,600        | 2,386               | 1,641              |
| Seniors                            | 541          | 460          | 531          | 502                 | 388                |
| Juniors                            | 337          | 354          | 352          | 321                 | 249                |
| Sophomore                          | 458          | 438          | 472          | 472                 | 303                |
| Concurrent HS Students<br>Freshmen | 1,166        | 1,096        | 1,070        | 930                 | 134<br>547         |
| Consumment US Students             |              | 130          | 175          | 161                 | 154                |
|                                    | 2003         | 2004         | 2005         | 2006                | 2007               |
| Part Time                          | Fall         | Fall         | Fall         | Fall                | Fall               |
|                                    | •            |              |              |                     |                    |

#### **Total Degree Seeking Undergraduate Students**

Historic Full-Time & Part-Time Enrollment

**General Overview** 

**Cameron University Productivity** 