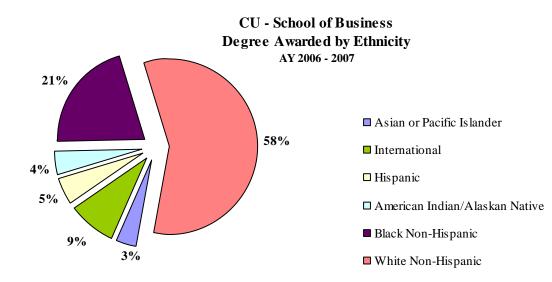

### Section III – Academic School

| School of Business                         |    |
|--------------------------------------------|----|
| Fall Enrollment by Major                   | 34 |
| Degree Awarded                             | 37 |
| School of Education and Behavioral Science |    |
| Fall Enrollment by Major                   | 38 |
| Degree Awarded                             | 42 |
| School of Liberal Arts                     |    |
| Fall Enrollment by Major                   | 43 |