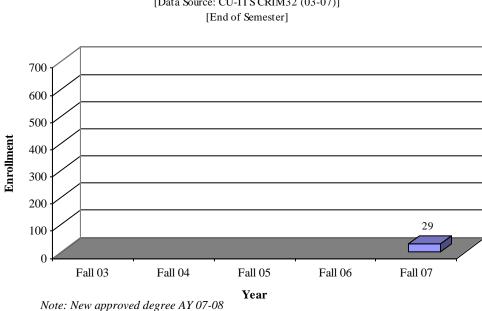

chnology



340 Chemistry - BS [Data Source: CU-ITS CRIM32 (03-07)] [End of Semester]

**345 Chemistry Education - BS** [Data Source: CU-ITS CRIM32 (03-07)] [End of Semester]



Note: New approved degree AY 07-08



#### Academic School School of Science & Technology



**380 Natural Science - BS** [Data Source: CU-ITS CRIM32 (03-07)] [End of Semester]

**385 Physics - BS** [Data Source: CU-ITS CRIM32 (03-07)] [End of Semester]





#### Academic School School of Science & Technology



400 Agriculture - BS [Data Source: CU-ITS CRIM32 (03-07)] [End of Semester]

410 Technology - BS [Data Source: CU-ITS CRIM32 (03-07)] [End of Semester]



Note: Degree modified AY 07-08 reducing majors





411 Computer Information Sysytems - BS [Data Source: CU-ITS CRIM32 (03-07)] [End of Semester]









413 Electronic Engineering Technology - BS [Data Source: CU-ITS CRIM32 (03-07)]

415 Computer Science - BS [Data Source: CU-ITS CRIM32 (03-07)] [End of Semester]







420 Multimedia Design - BS [Data Source: CU-ITS CRIM32 (03-07)] [End of Semester]

**570 Medical Techology - BS** [Data Source: CU-ITS CRIM32 (03-07)] [End of Semester]







**510 Multimedia Design - AAS** [Data Source: CU-ITS CRIM32 (03-07)] [End of Semester]

520 Computer Information System - AAS [Data Source: CU-ITS CRIM32 (03-07)] [End of Semester]





#### Academic School School of Science & Technology

**530 Computer Aided Design - AAS** [Data Source: CU-ITS CRIM32 (03-07)]

[End of Semester]



540 Electronic Engineering - AAS [Data Source: CU-ITS CRIM32 (03-07)] [End of Semester]





#### Academic School Schoo