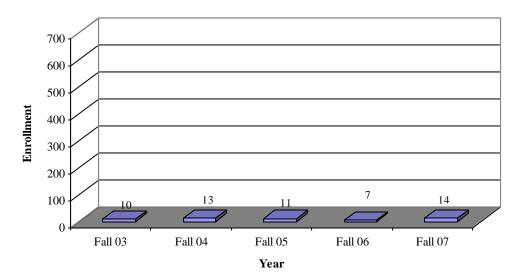

## Student Enrollment Fall Graduate Enrollment by Ethnicity

## Student Enrollment Fall Graduate Enrollment by Ethnicity

**Caucasian Graduate Enrollment by Year** 

Hispanic Graduate Enrollment by Year [Data Source: CU-ITS CRIM08R(02-07)] [End of Semester]