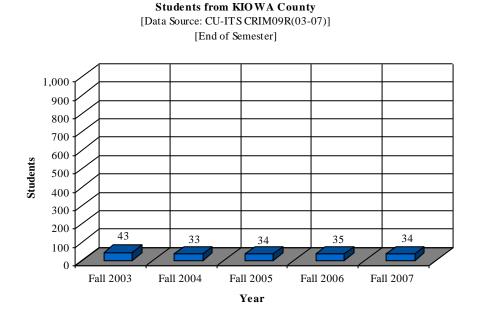

# Student Enrollment Original Residence

| Data Source: CU-ITS CRIM09 County of Original R | esidence |
|-------------------------------------------------|----------|
| Atoka                                           | 1        |
| Beckham                                         | 4        |
|                                                 | 1        |
| Bryan<br>Caddo                                  | 154      |
|                                                 |          |
| Canadian                                        | 9        |
| Carter                                          | 16       |
| Cleveland                                       | 10       |
| Comanche                                        | 3,096    |
| Cotton                                          | 112      |
| Craig                                           | 1        |
| Creek                                           | 2        |
| Custer                                          | 4        |
| Delaware                                        | 1        |
| Ellis                                           | 1        |
| Garfield                                        | 8        |
| Garvin                                          | 4        |
| Grady                                           | 35       |
| Greer                                           | 2        |
| Harmon                                          | 6        |
| Hughes                                          | 1        |
| Jackson                                         | 69       |
| Jefferson                                       | 29       |
| Johnston                                        | 2        |
| Kay                                             | 11       |
| Kingfisher                                      | 1        |
| Kiowa                                           | 34       |
| LeFlore                                         | 2        |
| Lincoln                                         | 1        |
| Logan                                           | 1        |
| Love                                            | 2        |
| Major                                           | 1        |
| Marshall                                        | 3        |
| Mayes                                           | 2        |
| McClain                                         | 1        |
| McCurtain                                       | 2        |
| Nowata                                          | 1        |
| Okfuskee                                        | 1        |
| Oklahoma                                        | 38       |
| Osage                                           | 3        |
| Ottawa                                          | 2        |
| Pawnee                                          | 1        |
|                                                 | 4        |
| Payne<br>Pittsburg                              | 3        |
| Pittsburg Pontotoc                              | 5        |
|                                                 |          |
| Pottawatomie                                    | 1        |
| Rogers                                          | 16       |
| Seminole                                        | 2        |
| Stephens                                        | 646      |
| Tillman                                         | 60       |
| Tulsa                                           | 12       |
| Wagoner                                         | 1        |
| Washington                                      | 1        |
| Washita                                         | 2        |
| TOTAL                                           | 4,428    |