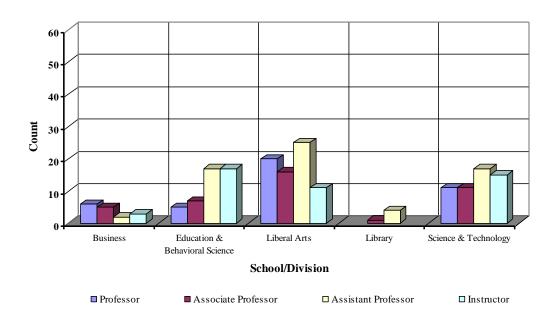

| 6         | 5                      | 2                      | 3          | 16          |
| Education & Behavioral Science | 5         | 7                      | 17                     | 17         | 46          |
| Liberal Arts                   | 20        | 16                     | 25                     | 11         | 72          |
| Library                        |           | 1                      | 4                      |            | 5           |
| Science & Technology           | 11        | 11                     | 17                     | 15         | 54          |
| Grand Total                    | 42        | 40                     | 65                     | 46         | 193         |

#### CU Faculty Profile Rank by School / Division

Data Source: CU Master List 9-12-07





## Faculty & Staff Demographics Full-time Faculty

|                               |           |                        | Rank                   |            |                |
|-------------------------------|-----------|------------------------|------------------------|------------|----------------|
| Department                    | Professor | Associate<br>Professor | Assistant<br>Professor | Instructor | Grand<br>Total |
| Agriculture                   | 1         | 2                      | 2                      | Instructor | 5              |
| Art                           | 2         | 1                      | 2                      |            | 5              |
| Athletics                     | 2         | 1                      | 2                      | 4          | 4