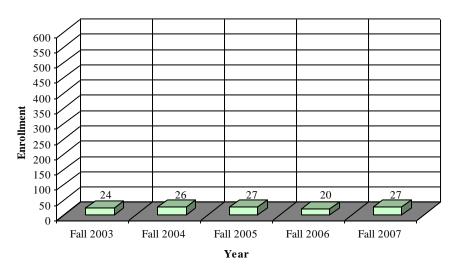

## Student Enrollment Fall Graduate Enrollment by Ethnicity

## Student Enrollment Fall Graduate Enrollment by Ethnicity

**Caucasian Graduate Enrollment by Year** 

Hispanic Graduate Enrollment by Year [Data Source: CU-ITS CRIM08R(02-07)] [End of Semester]