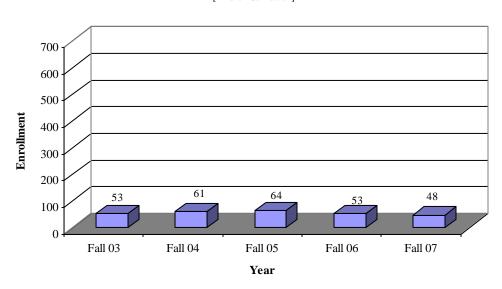

### Student Enrollment Fall Undergraduate Enrollment by Ethnicity

Native American/ Alaskan Fall Enrollment by Year [Data Source: CU-ITS CRIM08R(02-07)]

[End of Semester]