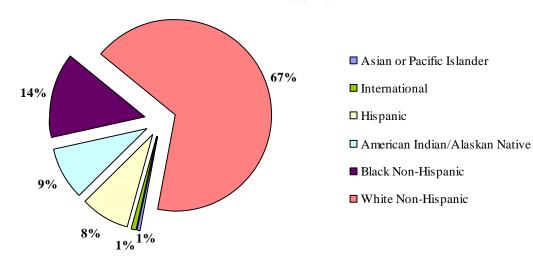

### Student Enrollment Fall Undergraduate Enrollment by Ethnicity

African American Fall Enrollment by Year [Data Source: CU-ITS CRIM08R(02-07)]

### Student Enrollment Fall Undergraduate Enrollment by Ethnicity

Caucasian Fall Enrollment by Year [Data Source: CU-ITS CRIM08R(02-07)] [End of Semester]

### Student Enrollment Fall Undergraduate Enrollment by Ethnicity

Native American/ Alaskan Fall Enrollment by Year [Data Source: CU-ITS CRIM08R(02-07)]

[End of Semester]