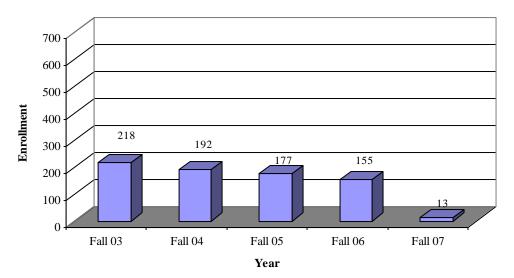

## Student Enrollment Fall Graduate Enrollment by Ethnicity

## Student Enrollment Fall Graduate Enrollment by Ethnicity

**Caucasian Graduate Enrollment by Year** 

Hispanic Graduate Enrollment by Year [Data Source: CU-ITS CRIM08R(02-07)] [End of Semester]