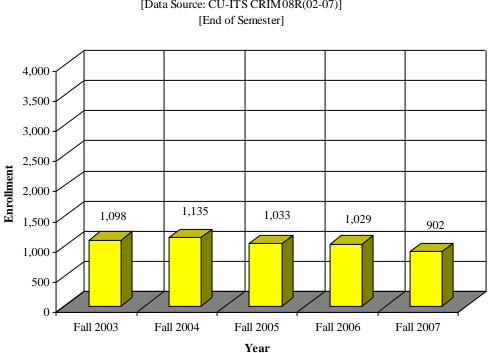

### Student Enrollment Fall Undergraduate Enrollment by Ethnicity

African American Fall Enrollment by Year [Data Source: CU-ITS CRIM08R(02-07)]