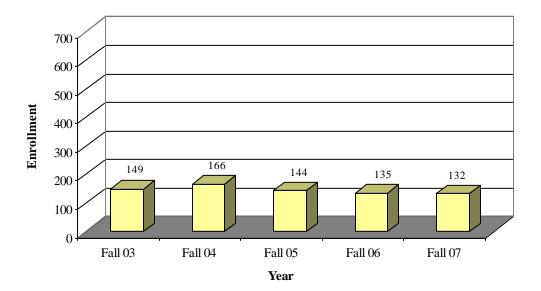

#### **Grade Point Average by Ethnicity**

|                          | Fall 2003 | Fall 2004 | Fall 2005 | Fall 2006 | Fall 2007 |
|--------------------------|-----------|-----------|-----------|-----------|-----------|
| African American         | 2.51      | 2.51      | 2.44      | 2.49      | 2.53      |
| Native American/ Alaskan | 2.46      | 2.52      | 2.33      | 2.40      | 2.39      |
| Asian/ Pacific Islander  | 2.77      | 2.75      | 2.68      | 2.71      | 2.78      |
| Hispanic                 | 2.55      | 2.58      | 2.55      | 2.60      | 2.64      |
| Caucasian                | 2.76      | 2.78      | 2.72      | 2.80      | 2.77      |
| Unknown                  | 2.73      | 2.91      | 2.53      | 2.58      | 2.62      |
| Grand Total              | 2.68      | 2.69      | 2.62      | 2.69      | 2.68      |