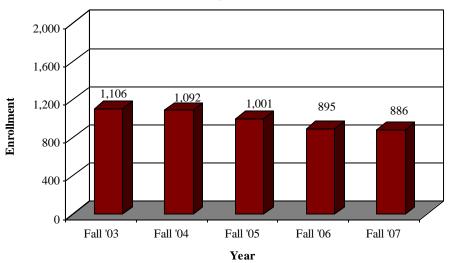

### Student Enrollment Fall Undergraduate Enrollment by Ethnicity

Native American/ Alaskan Fall Enrollment by Year [Data Source: CU-ITS CRIM08R(02-07)]

[End of Semester]