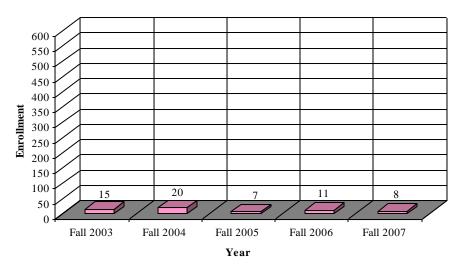

| 421   | 450   | 435      | 409   | 404   |   | 468  | 406  | 440      | 429  | 394  |
| Percentage < 25 | 11.2% | 10.0% | 10.6%    | 14.2% | 11.1% |   | 6.4% | 7.4% | 7.7%     | 7.9% | 9.6% |

#### **Enrollment by Age**







### Student Enrollment Fall Undergraduate Enrollment by Ethnicity



African American Fall Enrollment by Year [Data Source: CU-ITS CRIM08R(02-07)]







### Student Enrollment Fall Undergraduate Enrollment by Ethnicity



Caucasian Fall Enrollment by Year [Data Source: CU-ITS CRIM08R(02-07)] [End of Semester]







### Student Enrollment Fall Undergraduate Enrollment by Ethnicity

Native American/ Alaskan Fall Enrollment by Year [Data Source: CU-ITS CRIM08R(02-07)]



[End of Semester]







## Student Enrollment Fall Graduate Enrollment by Ethnicity









## Student Enrollment Fall Graduate Enrollment by Ethnicity



**Caucasian Graduate Enrollment by Year** 

Hispanic Graduate Enrollment by Year [Data Source: CU-ITS CRIM08R(02-07)] [End of Semester]





## Student Enrollment Fall Graduate Enrollment by Ethnicity









# Student Enrollment Original Residence

| Data Source: CU-ITS CRIM09 County of Original R | esidence |
|-------------------------------------------------|----------|
| Atoka                                           | 1        |
| Beckham                                         | 4        |
|                                                 | 1        |
| Bryan<br>Caddo                                  | 154      |
|                                                 |          |
| Canadian