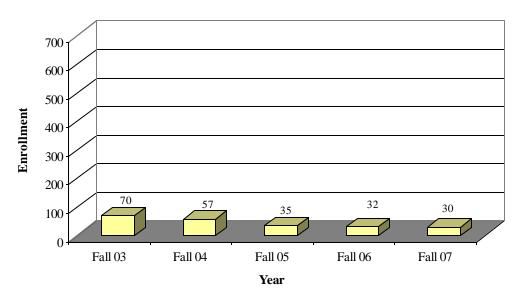

## Student Enrollment Fall Graduate Enrollment by Ethnicity

**Caucasian Graduate Enrollment by Year** 

Hispanic Graduate Enrollment by Year [Data Source: CU-ITS CRIM08R(02-07)] [End of Semester]