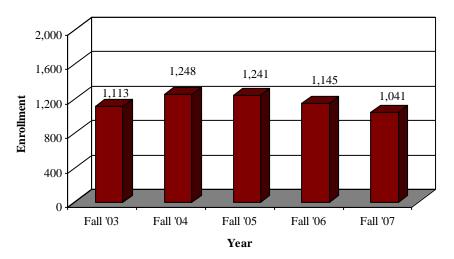

### Student Enrollment Fall Enrollment by Classification

Freshman Fall Enrollment by Year [Data Source: CU-ITS CRIM32R(04-07)] [End of Semester]

Sophomore Fall Enrollment by Year [Data Source: CU-ITS CRIM32R(04-07)] [End of Semester]

# Student Enrollment Fall Enrollment by Classification

Junior Fall Enrollment by Year [Data Source: CU-ITS CRIM32R(04-07)] [End of Semester]

Senior Fall Enrollment by Year [Data Source: CU-ITS CRIM32R(04-07)] [End of Semester]