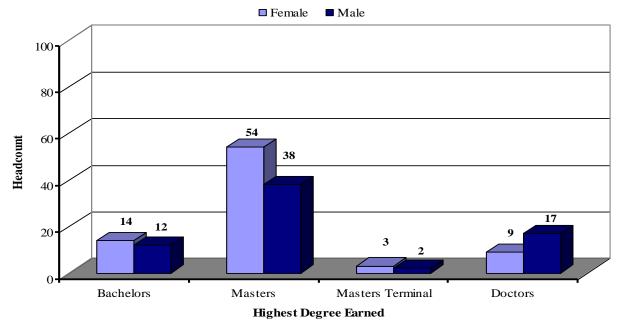

### Section V – Faculty & Staff Demographics

| Full-time Faculty            | 80 |
|------------------------------|----|
| Adjuncts & Part-time Faculty | 85 |
| Full-time Staff              | 87 |