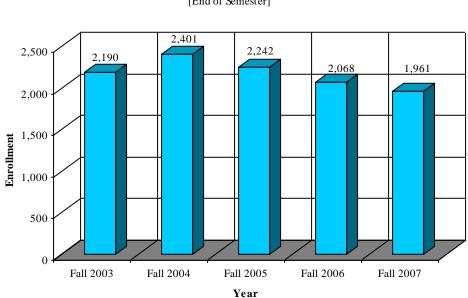

### Student Enrollment Fall Enrollment by Classification

Freshman Fall Enrollment by Year [Data Source: CU-ITS CRIM32R(04-07)] [End of Semester]

Sophomore Fall Enrollment by Year [Data Source: CU-ITS CRIM32R(04-07)] [End of Semester]