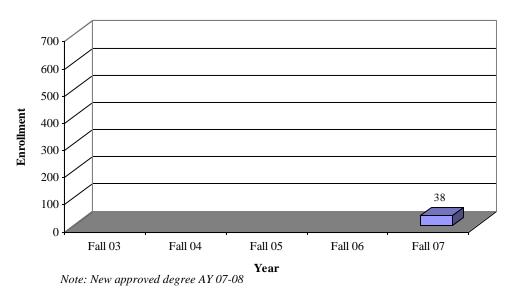

& Technology



340 Chemistry - BS [Data Source: CU-ITS CRIM32 (03-07)] [End of Semester]

**345 Chemistry Education - BS** [Data Source: CU-ITS CRIM32 (03-07)] [End of Semester]



Note: New approved degree AY 07-08



#### Academic School School of Science & Technology



**380 Natural Science - BS** [Data Source: CU-ITS CRIM32 (03-07)] [End of Semester]

**385 Physics - BS** [Data Source: CU-ITS CRIM32 (03-07)] [End of Semester]





#### Academic School School of Science & Technology



400 Agriculture - BS [Data Source: CU-ITS CRIM32 (03-07)] [End of Semester]

410 Technology - BS [Data Source: CU-ITS CRIM32 (03-07)] [End of Semester]



Note: Degree modified AY 07-08 reducing majors





411 Computer Information Sysytems - BS [Data Source: CU-ITS CRIM32 (03-07)] [End of Semester]









413 Electronic Engineering Technology - BS [Data Source: CU-ITS CRIM32 (03-07)]

415 Computer Science - BS [Data Source: CU-ITS CRIM32 (03-07)] [End of Semester]







420 Multimedia Design - BS [Data Source: CU-ITS CRIM32 (03-07)] [End of Semester]

**570 Medical Techology - BS** [Data Source: CU-ITS CRIM32 (03-07)] [End of Semester]







**510 Multimedia Design - AAS** [Data Source: CU-ITS CRIM32 (03-07)] [End of Semester]

520 Computer Information System - AAS [Data Source: CU-ITS CRIM32 (03-07)] [End of Semester]





#### Academic School School of Science & Technology

**530 Computer Aided Design - AAS** [Data Source: CU-ITS CRIM32 (03-07)]

[End of Semester]



540 Electronic Engineering - AAS [Data Source: CU-ITS CRIM32 (03-07)] [End of Semester]





#### Academic School S