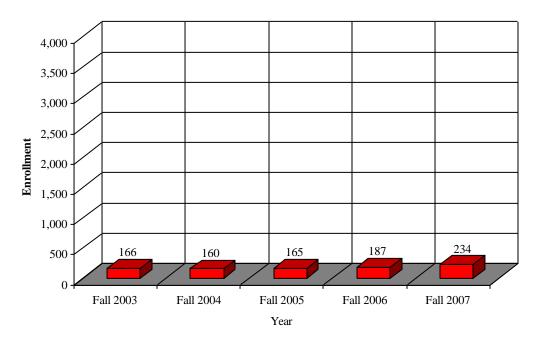

| 42    |   | 50   | 43   | 62       | 52   | 51   |
| Total           | 421   | 450   | 435      | 409   | 404   |   | 468  | 406  | 440      | 429  | 394  |
| Percentage < 25 | 11.2% | 10.0% | 10.6%    | 14.2% | 11.1% |   | 6.4% | 7.4% | 7.7%     | 7.9% | 9.6% |

#### **Enrollment by Age**







### Student Enrollment Fall Undergraduate Enrollment by Ethnicity



African American Fall Enrollment by Year [Data Source: CU-ITS CRIM08R(02-07)]







### Student Enrollment Fall Undergraduate Enrollment by Ethnicity



Caucasian Fall Enrollment by Year [Data Source: CU-ITS CRIM08R(02-07)] [End of Semester]







### Student Enrollment Fall Undergraduate Enrollment by Ethnicity

Native American/ Alaskan Fall Enrollment by Year [Data Source: CU-ITS CRIM08R(02-07)]



[End of Semester]







## Student Enrollment Fall Graduate Enrollment by Ethnicity









## Student Enrollment Fall Graduate Enrollment by Ethnicity



**Caucasian Graduate Enrollment by Year** 

Hispanic Graduate Enrollment by Year [Data Source: CU-ITS CRIM08R(02-07)] [End of Semester]





## Student Enrollment Fall Graduate Enrollment by Ethnicity









# Student Enrollment Original Residence

| Data Source: CU-ITS CRIM09 County of Original R | esidence |
|-------------------------------------------------|----------|
| Atoka                                           | 1        |
| Beckham                                         | 4        |
|                                                 | 1        |
| Bryan<br>Caddo                                  | 154      |
|