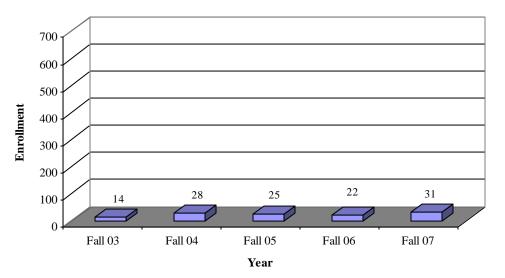

### Student Enrollment Fall Undergraduate Enrollment by Ethnicity

African American Fall Enrollment by Year [Data Source: CU-ITS CRIM08R(02-07)]