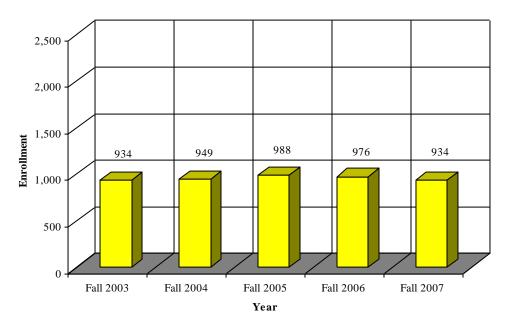

### Student Enrollment Fall Enrollment by Classification

Freshman Fall Enrollment by Year [Data Source: CU-ITS CRIM32R(04-07)] [End of Semester]

Sophomore Fall Enrollment by Year [Data Source: CU-ITS CRIM32R(04-07)] [End of Semester]