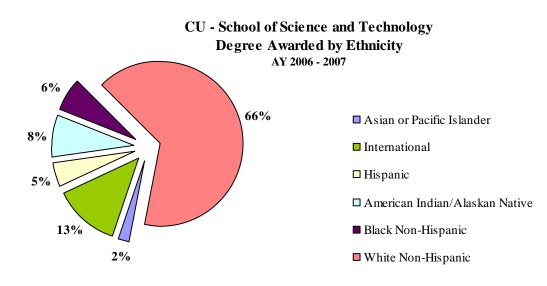

**General Overview** 

| <b>Degrees</b> Awarded       | Academic Year |           |           |           |           |  |  |
|------------------------------|---------------|-----------|-----------|-----------|-----------|--|--|
| Degrees Awarded              | 2002-2003     | 2003-2004 | 2004-2005 | 2005-2006 | 2006-2007 |  |  |
| Associate Degree             | 136           | 168       | 187       | 186       | 198       |  |  |
| Bachelor Degree              | 509           | 544       | 526       | 573       | 553       |  |  |
| Master Degree                | 134           | 128       | 120       | 96        | 123       |  |  |
| <b>Total Degrees Awarded</b> | 779           | 840       | 833       | 855       | 874       |  |  |