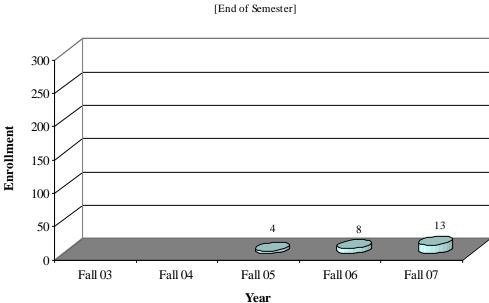

### Student Enrollment Fall Undergraduate Enrollment by Ethnicity

Native American/ Alaskan Fall Enrollment by Year [Data Source: CU-ITS CRIM08R(02-07)]

[End of Semester]