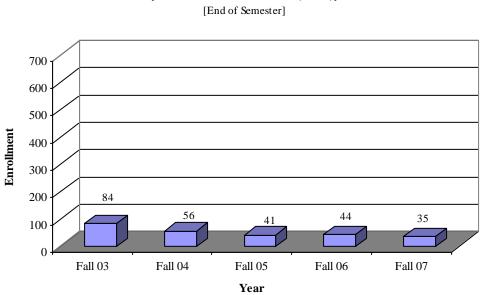

#### Special Students Fall Enrollment by Year [Data Source: CU-ITS CRIM32R(04-07)] [End of Semester]

Graduate Fall Enrollment by Year [Data Source: CU-ITS CRIM32R(04-07)] [End of Semester]