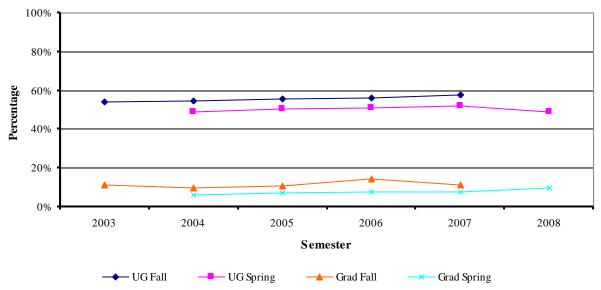

# Student Enrollment Fall Enrollment by Age

|       |                                                                 |                                                                            |                                                                                                                                                                                                                                                                                                                                           |                                                                                                                            |                                                                                                                                                                            |                                                                                                                                                                                                                                                                                                                                                                                                                                                                               |                                                                                                                                                                                                                                                                                                                                                                                                                                                                                                                                                                          | Spring                                                                                                                                                                                                                                                                                                                                                                                                                                                                                                                                                                                                                                                              |                                                                                                                                                                                                                                                                                         |                                                                                                                                                                                                                                                                                                                    |
|-------|-----------------------------------------------------------------|----------------------------------------------------------------------------|-------------------------------------------------------------------------------------------------------------------------------------------------------------------------------------------------------------------------------------------------------------------------------------------------------------------------------------------|----------------------------------------------------------------------------------------------------------------------------|----------------------------------------------------------------------------------------------------------------------------------------------------------------------------|-------------------------------------------------------------------------------------------------------------------------------------------------------------------------------------------------------------------------------------------------------------------------------------------------------------------------------------------------------------------------------------------------------------------------------------------------------------------------------|--------------------------------------------------------------------------------------------------------------------------------------------------------------------------------------------------------------------------------------------------------------------------------------------------------------------------------------------------------------------------------------------------------------------------------------------------------------------------------------------------------------------------------------------------------------------------|---------------------------------------------------------------------------------------------------------------------------------------------------------------------------------------------------------------------------------------------------------------------------------------------------------------------------------------------------------------------------------------------------------------------------------------------------------------------------------------------------------------------------------------------------------------------------------------------------------------------------------------------------------------------|-----------------------------------------------------------------------------------------------------------------------------------------------------------------------------------------------------------------------------------------------------------------------------------------|--------------------------------------------------------------------------------------------------------------------------------------------------------------------------------------------------------------------------------------------------------------------------------------------------------------------|
|       | Ur                                                              | ndergradu                                                                  | ate                                                                                                                                                                                                                                                                                                                                       |                                                                                                                            |                                                                                                                                                                            |                                                                                                                                                                                                                                                                                                                                                                                                                                                                               | Un                                                                                                                                                                                                                                                                                                                                                                                                                                                                                                                                                                       | dergradu                                                                                                                                                                                                                                                                                                                                                                                                                                                                                                                                                                                                                                                            | ate                                                                                                                                                                                                                                                                                     |                                                                                                                                                                                                                                                                                                                    |
| 2003  | 2004                                                            | 2005                                                                       | 2006                                                                                                                                                                                                                                                                                                                                      | 2007                                                                                                                       |                                                                                                                                                                            | 2004                                                                                                                                                                                                                                                                                                                                                                                                                                                                          | 2005                                                                                                                                                                                                                                                                                                                                                                                                                                                                                                                                                                     | 2006                                                                                                                                                                                                                                                                                                                                                                                                                                                                                                                                                                                                                                                                | 2007                                                                                                                                                                                                                                                                                    | 200                                                                                                                                                                                                                                                                                                                |
| 1,833 | 1,982                                                           | 2,061                                                                      | 2,027                                                                                                                                                                                                                                                                                                                                     | 2,055                                                                                                                      |                                                                                                                                                                            | 1,364                                                                                                                                                                                                                                                                                                                                                                                                                                                                         | 1,437                                                                                                                                                                                                                                                                                                                                                                                                                                                                                                                                                                    | 1,566                                                                                                                                                                                                                                                                                                                                                                                                                                                                                                                                                                                                                                                               | 1,493                                                                                                                                                                                                                                                                                   | 1,84                                                                                                                                                                                                                                                                                                               |
| 976   | 1,013                                                           | 959                                                                        | 958                                                                                                                                                                                                                                                                                                                                       | 871                                                                                                                        |                                                                                                                                                                            | 1,051                                                                                                                                                                                                                                                                                                                                                                                                                                                                         | 1,081                                                                                                                                                                                                                                                                                                                                                                                                                                                                                                                                                                    | 1,045                                                                                                                                                                                                                                                                                                                                                                                                                                                                                                                                                                                                                                                               | 1,078                                                                                                                                                                                                                                                                                   | 793                                                                                                                                                                                                                                                                                                                |
| 810   | 932                                                             | 901                                                                        | 854                                                                                                                                                                                                                                                                                                                                       | 804                                                                                                                        |                                                                                                                                                                            | 912                                                                                                                                                                                                                                                                                                                                                                                                                                                                           | 930                                                                                                                                                                                                                                                                                                                                                                                                                                                                                                                                                                      | 930                                                                                                                                                                                                                                                                                                                                                                                                                                                                                                                                                                                                                                                                 | 883                                                                                                                                                                                                                                                                                     | 751                                                                                                                                                                                                                                                                                                                |
| 582   | 565                                                             | 536                                                                        | 516                                                                                                                                                                                                                                                                                                                                       | 475                                                                                                                        |                                                                                                                                                                            | 569                                                                                                                                                                                                                                                                                                                                                                                                                                                                           | 542                                                                                                                                                                                                                                                                                                                                                                                                                                                                                                                                                                      | 534                                                                                                                                                                                                                                                                                                                                                                                                                                                                                                                                                                                                                                                                 | 515                                                                                                                                                                                                                                                                                     | 436                                                                                                                                                                                                                                                                                                                |
| 383   | 366                                                             | 372                                                                        | 354                                                                                                                                                                                                                                                                                                                                       | 315                                                                                                                        |                                                                                                                                                                            | 384                                                                                                                                                                                                                                                                                                                                                                                                                                                                           | 370                                                                                                                                                                                                                                                                                                                                                                                                                                                                                                                                                                      | 403                                                                                                                                                                                                                                                                                                                                                                                                                                                                                                                                                                                                                                                                 | 373                                                                                                                                                                                                                                                                                     | 280                                                                                                                                                                                                                                                                                                                |
| 484   | 483                                                             | 464                                                                        | 466                                                                                                                                                                                                                                                                                                                                       | 409                                                                                                                        |                                                                                                                                                                            | 495                                                                                                                                                                                                                                                                                                                                                                                                                                                                           | 482                                                                                                                                                                                                                                                                                                                                                                                                                                                                                                                                                                      | 481                                                                                                                                                                                                                                                                                                                                                                                                                                                                                                                                                                                                                                                                 | 437                                                                                                                                                                                                                                                                                     | 380                                                                                                                                                                                                                                                                                                                |
| 137   | 149                                                             | 145                                                                        | 150                                                                                                                                                                                                                                                                                                                                       | 142                                                                                                                        | _                                                                                                                                                                          | 157                                                                                                                                                                                                                                                                                                                                                                                                                                                                           | 158                                                                                                                                                                                                                                                                                                                                                                                                                                                                                                                                                                      | 151                                                                                                                                                                                                                                                                                                                                                                                                                                                                                                                                                                                                                                                                 | 173                                                                                                                                                                                                                                                                                     | 135                                                                                                                                                                                                                                                                                                                |
| 5,205 | 5,490                                                           | 5,438                                                                      | 5,325                                                                                                                                                                                                                                                                                                                                     | 5,071                                                                                                                      | -                                                                                                                                                                          | 4,932                                                                                                                                                                                                                                                                                                                                                                                                                                                                         | 5,000                                                                                                                                                                                                                                                                                                                                                                                                                                                                                                                                                                    | 5,110                                                                                                                                                                                                                                                                                                                                                                                                                                                                                                                                                                                                                                                               | 4,952                                                                                                                                                                                                                                                                                   | 4,61                                                                                                                                                                                                                                                                                                               |
| 54.0% | 54.6%                                                           | 55.5%                                                                      | 56.1%                                                                                                                                                                                                                                                                                                                                     | 57.7%                                                                                                                      |                                                                                                                                                                            | 49.0%                                                                                                                                                                                                                                                                                                                                                                                                                                                                         | 50.4%                                                                                                                                                                                                                                                                                                                                                                                                                                                                                                                                                                    | 51.1%                                                                                                                                                                                                                                                                                                                                                                                                                                                                                                                                                                                                                                                               | 51.9%                                                                                                                                                                                                                                                                                   | 57.19                                                                                                                                                                                                                                                                                                              |
|       | 1,833<br>976<br>810<br>582<br>383<br>484<br>137<br><b>5,205</b> | 200320041,8331,9829761,013810932582565383366484483137149 <b>5,2055,490</b> | 2003         2004         2005           1,833         1,982         2,061           976         1,013         959           810         932         901           582         565         536           383         366         372           484         483         464           137         149         145 <b>5,205 5,490 5,438</b> | 1,8331,9822,0612,0279761,013959958810932901854582565536516383366372354484483464466137149145150 <b>5,2055,4905,4385,325</b> | 200320042005200620071,8331,9822,0612,0272,0559761,013959958871810932901854804582565536516475383366372354315484483464466409137149145150142 <b>5,2055,4905,4385,3255,071</b> | 2003       2004       2005       2006       2007         1,833       1,982       2,061       2,027       2,055         976       1,013       959       958       871         810       932       901       854       804         582       565       536       516       475         383       366       372       354       315         484       483       464       466       409         137       149       145       150       142 <b>5,205 5,490 5,438 5,325 5,071</b> | 2003       2004       2005       2006       2007       2004         1,833       1,982       2,061       2,027       2,055       1,364         976       1,013       959       958       871       1,051         810       932       901       854       804       912         582       565       536       516       475       569         383       366       372       354       315       384         484       483       464       466       409       495         137       149       145       150       142       157 <b>5,205 5,490 5,438 5,325 5,071 4,932</b> | 2003       2004       2005       2006       2007       2004       2005         1,833       1,982       2,061       2,027       2,055       1,364       1,437         976       1,013       959       958       871       1,051       1,081         810       932       901       854       804       912       930         582       565       536       516       475       569       542         383       366       372       354       315       384       370         484       483       464       466       409       495       482         137       149       145       150       142       157       158 <b>5,205 5,490 5,438 5,325 5,071 4,932 5,000</b> | 200320042005200620072004200520061,8331,9822,0612,0272,0551,3641,4371,5669761,0139599588711,0511,0811,045810932901854804912930930582565536516475569542534383366372354315384370403484483464466409495482481137149145150142157158151 <b>5,2055,490<b>5,4385,3255,0714,9325,0005,110</b></b> | 2003200420052006200720042005200620071,8331,9822,0612,0272,0551,3641,4371,5661,4939761,0139599588711,0511,0811,0451,078810932901854804912930930883582565536516475569542534515383366372354315384370403373484483464466409495482481437137149145150142157158151173 <b>5,2055,4905,4385,3255,0714,9325,0005,1104,952</b> |