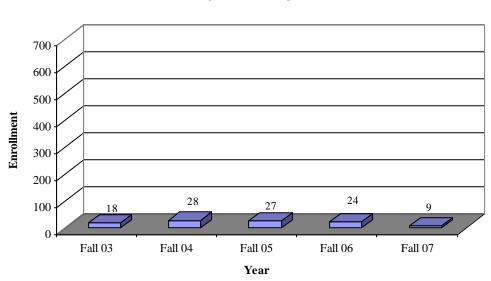

### Student Enrollment Fall Undergraduate Enrollment by Ethnicity

African American Fall Enrollment by Year [Data Source: CU-ITS CRIM08R(02-07)]