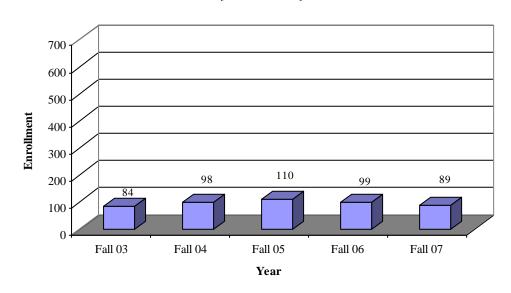

### Student Enrollment Fall Undergraduate Enrollment by Ethnicity

African American Fall Enrollment by Year [Data Source: CU-ITS CRIM08R(02-07)]