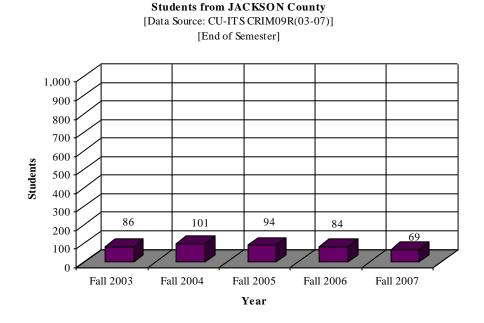

# Student Enrollment Original Residence

| Data Source: CU-ITS CRIM09 County of Original R | esidence |
|-------------------------------------------------|----------|
| Atoka                                           | 1        |
| Beckham                                         | 4        |
|                                                 | 1        |
| Bryan<br>Caddo                                  | 154      |
|                                                 |          |
| Canadian                                        | 9        |
| Carter                                          | 16       |
| Cleveland                                       | 10       |
| Comanche                                        | 3,096    |
| Cotton                                          | 112      |
| Craig                                           | 1        |
| Creek                                           | 2        |
| Custer                                          | 4        |
| Delaware                                        | 1        |
| Ellis                                           | 1        |
| Garfield                                        | 8        |
| Garvin                                          | 4        |
| Grady                                           | 35       |
| Greer                                           | 2        |
| Harmon                                          | 6        |
| Hughes                                          | 1        |
| Jackson                                         | 69       |
| Jefferson                                       | 29       |
| Johnston                                        | 2        |
| Kay                                             | 11       |
| Kingfisher                                      | 1        |
| Kiowa                                           | 34       |
| LeFlore                                         | 2        |
| Lincoln                                         | 1        |
| Logan                                           | 1        |
| Love                                            | 2        |
| Major                                           | 1        |
| Marshall                                        | 3        |
| Mayes                                           | 2        |
| McClain                                         | 1        |
| McCurtain                                       | 2        |
| Nowata                                          | 1        |
| Okfuskee                                        | 1        |
| Oklahoma                                        | 38       |
| Osage                                           | 3        |
| Ottawa                                          | 2        |
| Pawnee                                          | 1        |
|                                                 | 4        |
| Payne<br>Pittsburg                              | 3        |
| Pittsburg Pontotoc                              | 5        |
|                                                 |          |
| Pottawatomie                                    | 1        |
| Rogers                                          | 16       |
| Seminole                                        | 2        |
| Stephens                                        | 646      |
| Tillman                                         | 60       |
| Tulsa                                           | 12       |
| Wagoner                                         | 1        |
| Washington                                      | 1        |
| Washita                                         | 2        |
| TOTAL                                           | 4,428    |