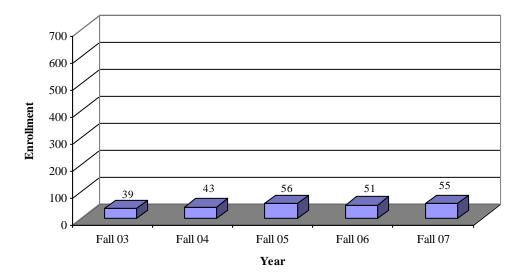

## Student Enrollment Fall Graduate Enrollment by Ethnicity

## Student Enrollment Fall Graduate Enrollment by Ethnicity

**Caucasian Graduate Enrollment by Year** 

Hispanic Graduate Enrollment by Year [Data Source: CU-ITS CRIM08R(02-07)] [End of Semester]