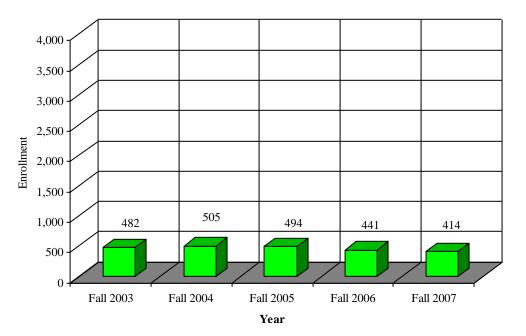

### Student Enrollment Fall Undergraduate Enrollment by Ethnicity

African American Fall Enrollment by Year [Data Source: CU-ITS CRIM08R(02-07)]