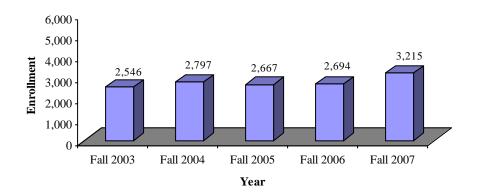

### Student Enrollment by Classification and Year

| Total Undergraduates               | 5,205        | 5,489        | <u> </u>     | <u> </u>            | 5,071              |
|------------------------------------|--------------|--------------|--------------|---------------------|--------------------|
| Special                            | 5,048<br>157 | 5,275<br>214 | 5,267<br>183 | 5,080<br>250        | 4,856<br>215       |
| Total Degree Seeking               | 5,048        | 5,275        | 5,267        | 5,080               | 4,856              |
| Seniors                            | 774<br>1,150 | 820<br>1,062 | 802<br>1,136 | 794<br>1,075        | 806<br>1,042       |
| Sophomore<br>Juniors               | 934<br>774   | 926<br>820   | 967<br>802   | 975<br>704          | 924<br>806         |
|                                    |              |              |              |                     |                    |
| Concurrent HS Students<br>Freshmen | - 2,190      | 133<br>2,334 | 175<br>2,187 | 161<br>2,075        | 156<br>1,928       |
|                                    | Fall<br>2003 | Fall<br>2004 | Fall<br>2005 | Fall<br>2006        | Fall<br>2007       |
| Full & Part Time                   |              |              |              |                     |                    |
| Total Enrolled                     | 2,669        | 2,972        | 2,813        | 2,884               | 3,399              |
| Graduates                          | 120          | 125          | 123          | 132                 | 127                |
| Total Undergraduates               | 2,549        | 2,847        | 2,690        | 2,752               | 3,272              |
| Special                            | 2,340        | 2,797        | 2,007        | 2, <b>094</b><br>58 | <b>3,213</b><br>57 |
| Total Degree Seeking               | 2,546        | 2,797        | 2,667        | 2,694               | <i>3,215</i>       |
| Seniors                            | 437<br>609   | 400<br>602   | 430<br>605   | 473<br>573          | 557<br>654         |
| Sophomore<br>Juniors               | 476<br>437   | 488<br>466   | 495<br>450   | 503<br>473          | 621<br>557         |
| Freshmen                           | 1,024        | 1,238        | 1,117        | 1,145               | 1,381              |
| Concurrent HS Students             | -            | 3            | -            | -                   | 2                  |
|                                    | 2003         | 2004         | 2005         | 2006                | 2007               |
| Full Time                          | Fall         | Fall         | Fall         | Fall                | Fall               |
| Total Enrolled                     | 2,963        | 2,959        | 3,067        | 2,853               | 2,076              |
| Graduates                          | 307          | 317          | 307          | 275                 | 277                |
| Total Undergraduates               | 2,656        | 2,642        | 2,760        | 2,578               | 1,799              |
| Special                            | 154          | 164          | 160          | 192                 | 158                |
| Total Degree Seeking               | 2,502        | 2,478        | 2,600        | 2,386               | 1,641              |
| Seniors                            | 541          | 460          | 531          | 502                 | 388                |
| Juniors                            | 337          | 354          | 352          | 321                 | 249                |
| Sophomore                          | 458          | 438          | 472          | 472                 | 303                |
| Concurrent HS Students<br>Freshmen | 1,166        | 1,096        | 1,070        | 930                 | 134<br>547         |
| Consumment US Students             |              | 130          | 175          | 161                 | 154                |
|                                    | 2003         | 2004         | 2005         | 2006                | 2007               |
| Part Time                          | Fall         | Fall         | Fall         | Fall                | Fall               |
|                                    | •            |              |              |                     |                    |

#### Part Time Degree Seeking UndergraduateStudents

#### **Total Degree Seeking Undergraduate Students**

Historic Full-Time & Part-Time Enrollment

**General Overview** 

**Cameron University Productivity** 