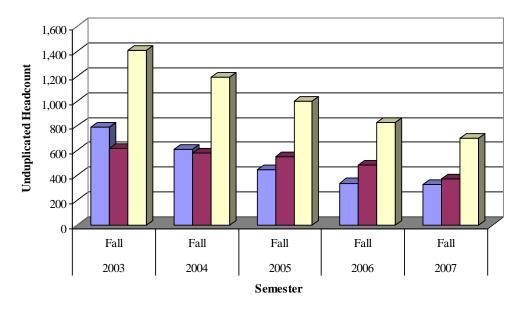

# Student Enrollment Original Residence

| Data Source: CU-ITS CRIM09 County of Original R | esidence |
|-------------------------------------------------|----------|
| Atoka                                           | 1        |
| Beckham                                         | 4        |
|                                                 | 1        |
| Bryan<br>Caddo                                  | 154      |
|                                                 |          |
| Canadian                                        | 9        |
| Carter                                          | 16       |
| Cleveland                                       | 10       |
| Comanche                                        | 3,096    |
| Cotton                                          | 112      |
| Craig                                           | 1        |
| Creek                                           | 2        |
| Custer                                          | 4        |
| Delaware                                        | 1        |
| Ellis                                           | 1        |
| Garfield                                        | 8        |
| Garvin                                          | 4        |
| Grady                                           | 35       |
| Greer                                           | 2        |
| Harmon                                          | 6        |
| Hughes                                          | 1        |
| Jackson                                         | 69       |
| Jefferson                                       | 29       |
| Johnston                                        | 2        |
| Kay                                             | 11       |
| Kingfisher                                      | 1        |
| Kiowa                                           | 34       |
| LeFlore                                         | 2        |
| Lincoln                                         | 1        |
| Logan                                           | 1        |
| Love                                            | 2        |
| Major                                           | 1        |
| Marshall                                        | 3        |
| Mayes                                           | 2        |
| McClain                                         | 1        |
| McCurtain                                       | 2        |
| Nowata                                          | 1        |
| Okfuskee                                        | 1        |
| Oklahoma                                        | 38       |
| Osage                                           | 3        |
| Ottawa                                          | 2        |
| Pawnee                                          | 1        |
|                                                 | 4        |
| Payne<br>Pittsburg                              | 3        |
| Pittsburg Pontotoc                              | 5        |
|                                                 |          |
| Pottawatomie                                    | 1        |
| Rogers                                          | 16       |
| Seminole                                        | 2        |
| Stephens                                        | 646      |
| Tillman                                         | 60       |
| Tulsa                                           | 12       |
| Wagoner                                         | 1        |
| Washington                                      | 1        |
| Washita                                         | 2        |
| TOTAL                                           | 4,428    |

Percentage from Foreign Countries

4.68%

Percentage from Out of State

14.34%

Percentage from Comanche County 69.92%

Students from CADDO County

Students from COMANCHE County [Data Source: CU-ITS CRIM09R(03-07)] [End of Semester]

Students from GRADY County [Data Source: CU-ITS CRIM09R(03-07)] [End of Semester]

Students from JEFFERSON County [Data Source: CU-ITS CRIM09R(03-07)] [End of Semester]

Students from STEPHENS County [Data Source: CU-ITS CRIM09R(03-07)] [End of Semester]