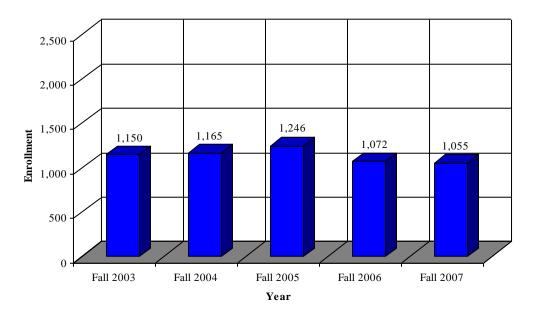

### Student Enrollment Fall Enrollment by Classification

Freshman Fall Enrollment by Year [Data Source: CU-ITS CRIM32R(04-07)] [End of Semester]

Sophomore Fall Enrollment by Year [Data Source: CU-ITS CRIM32R(04-07)] [End of Semester]

# Student Enrollment Fall Enrollment by Classification

Junior Fall Enrollment by Year [Data Source: CU-ITS CRIM32R(04-07)] [End of Semester]

Senior Fall Enrollment by Year [Data Source: CU-ITS CRIM32R(04-07)] [End of Semester]