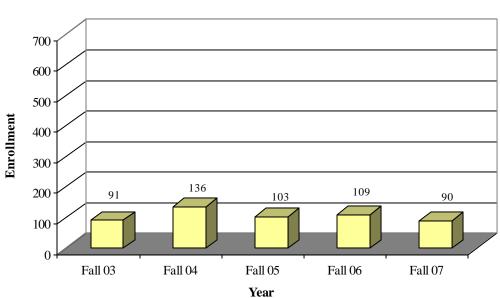

### Student Enrollment Fall Enrollment by Classification

Freshman Fall Enrollment by Year [Data Source: CU-ITS CRIM32R(04-07)] [End of Semester]

Sophomore Fall Enrollment by Year [Data Source: CU-ITS CRIM32R(04-07)] [End of Semester]

# Student Enrollment Fall Enrollment by Classification

Junior Fall Enrollment by Year [Data Source: CU-ITS CRIM32R(04-07)] [End of Semester]

Senior Fall Enrollment by Year [Data Source: CU-ITS CRIM32R(04-07)] [End of Semester]

# Student Enrollment Fall Enrollment by Classification

#### Special Students Fall Enrollment by Year [Data Source: CU-ITS CRIM32R(04-07)] [End of Semester]

Graduate Fall Enrollment by Year [Data Source: CU-ITS CRIM32R(04-07)] [End of Semester]