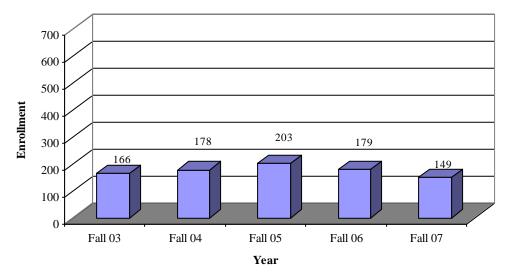

#### Special Students Fall Enrollment by Year [Data Source: CU-ITS CRIM32R(04-07)] [End of Semester]

Graduate Fall Enrollment by Year [Data Source: CU-ITS CRIM32R(04-07)] [End of Semester]