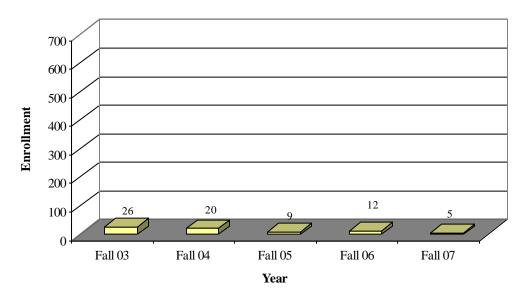

## Student Enrollment Fall Graduate Enrollment by Ethnicity

## Student Enrollment Fall Graduate Enrollment by Ethnicity

**Caucasian Graduate Enrollment by Year** 

Hispanic Graduate Enrollment by Year [Data Source: CU-ITS CRIM08R(02-07)] [End of Semester]