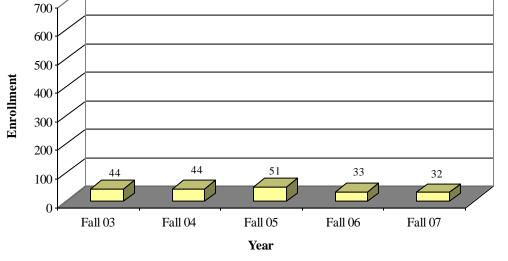

### Student Enrollment Fall Enrollment by Classification

Freshman Fall Enrollment by Year [Data Source: CU-ITS CRIM32R(04-07)] [End of Semester]

Sophomore Fall Enrollment by Year [Data Source: CU-ITS CRIM32R(04-07)] [End of Semester]

# Student Enrollment Fall Enrollment by Classification

Junior Fall Enrollment by Year [Data Source: CU-ITS CRIM32R(04-07)] [End of Semester]

Senior Fall Enrollment by Year [Data Source: CU-ITS CRIM32R(04-07)] [End of Semester]

# Student Enrollment Fall Enrollment by Classification

#### Special Students Fall Enrollment by Year [Data Source: CU-ITS CRIM32R(04-07)] [End of Semester]

Graduate Fall Enrollment by Year [Data Source: CU-ITS CRIM32R(04-07)] [End of Semester]