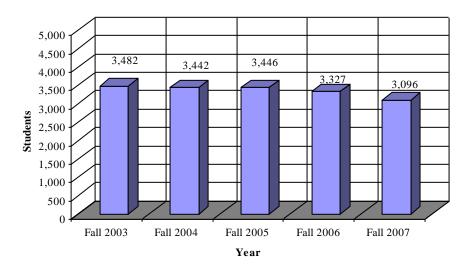

# Student Enrollment Original Residence

| Data Source: CU-ITS CRIM09 County of Original R | esidence |
|-------------------------------------------------|----------|
| Atoka                                           | 1        |
| Beckham                                         | 4        |
|                                                 | 1        |
| Bryan<br>Caddo                                  | 154      |
|                                                 |          |
| Canadian                                        | 9        |
| Carter                                          | 16       |
| Cleveland                                       | 10       |
| Comanche                                        | 3,096    |
| Cotton                                          | 112      |
| Craig                                           | 1        |
| Creek                                           | 2        |
| Custer                                          | 4        |
| Delaware                                        | 1        |
| Ellis                                           | 1        |
| Garfield                                        | 8        |
| Garvin                                          | 4        |
| Grady                                           | 35       |
| Greer                                           | 2        |
| Harmon                                          | 6        |
| Hughes                                          | 1        |
| Jackson                                         | 69       |
| Jefferson                                       | 29       |
| Johnston                                        | 2        |
| Kay                                             | 11       |
| Kingfisher                                      | 1        |
| Kiowa                                           | 34       |
| LeFlore                                         | 2        |
| Lincoln                                         | 1        |
| Logan                                           | 1        |
| Love                                            | 2        |
| Major                                           | 1        |
| Marshall                                        | 3        |
| Mayes                                           | 2        |
| McClain                                         | 1        |
| McCurtain                                       | 2        |
| Nowata                                          | 1        |
| Okfuskee                                        | 1        |
| Oklahoma                                        | 38       |
| Osage                                           | 3        |
| Ottawa                                          | 2        |
| Pawnee                                          | 1        |
|                                                 | 4        |
| Payne<br>Pittsburg                              | 3        |
| Pittsburg Pontotoc                              | 5        |
|                                                 |          |
| Pottawatomie                                    | 1        |
| Rogers                                          | 16       |
| Seminole                                        | 2        |
| Stephens                                        | 646      |
| Tillman                                         | 60       |
| Tulsa                                           | 12       |
| Wagoner                                         | 1        |
| Washington                                      | 1        |
| Washita                                         | 2        |
| TOTAL                                           | 4,428    |

Percentage from Foreign Countries

4.68%

Percentage from Out of State

14.34%

Percentage from Comanche County 69.92%

Students from CADDO County

Students from COMANCHE County [Data Source: CU-ITS CRIM09R(03-07)] [End of Semester]