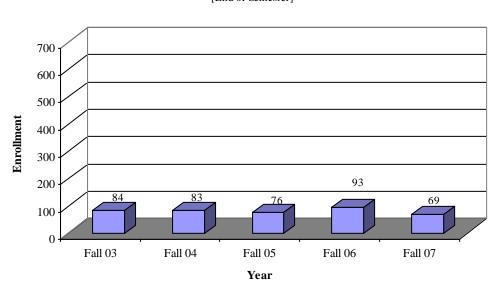

### Student Enrollment Fall Undergraduate Enrollment by Ethnicity

African American Fall Enrollment by Year [Data Source: CU-ITS CRIM08R(02-07)]