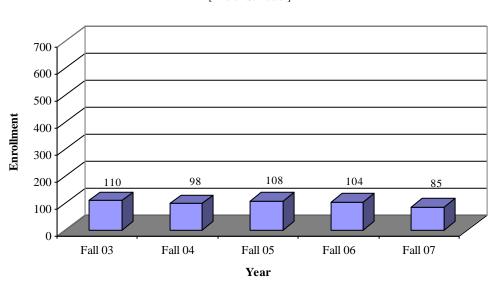

### Student Enrollment Fall Undergraduate Enrollment by Ethnicity

African American Fall Enrollment by Year [Data Source: CU-ITS CRIM08R(02-07)]