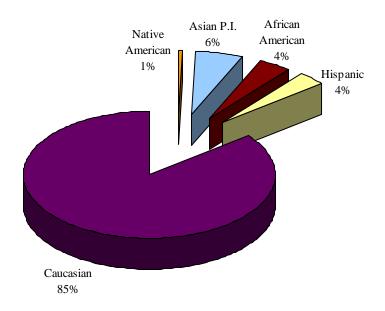

### Student Enrollment Fall Undergraduate Enrollment by Ethnicity

African American Fall Enrollment by Year [Data Source: CU-ITS CRIM08R(02-07)]

### Student Enrollment Fall Undergraduate Enrollment by Ethnicity

Caucasian Fall Enrollment by Year [Data Source: CU-ITS CRIM08R(02-07)] [End of Semester]

### Student Enrollment Fall Undergraduate Enrollment by Ethnicity

Native American/ Alaskan Fall Enrollment by Year [Data Source: CU-ITS CRIM08R(02-07)]

[End of Semester]