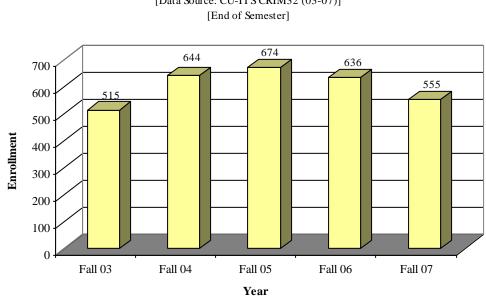

### Student Enrollment Fall Enrollment by Classification

Freshman Fall Enrollment by Year [Data Source: CU-ITS CRIM32R(04-07)] [End of Semester]

Sophomore Fall Enrollment by Year [Data Source: CU-ITS CRIM32R(04-07)] [End of Semester]

# Student Enrollment Fall Enrollment by Classification

Junior Fall Enrollment by Year [Data Source: CU-ITS CRIM32R(04-07)] [End of Semester]

Senior Fall Enrollment by Year [Data Source: CU-ITS CRIM32R(04-07)] [End of Semester]

# Student Enrollment Fall Enrollment by Classification

#### Special Students Fall Enrollment by Year [Data Source: CU-ITS CRIM32R(04-07)] [End of Semester]

Graduate Fall Enrollment by Year [Data Source: CU-ITS CRIM32R(04-07)] [End of Semester]