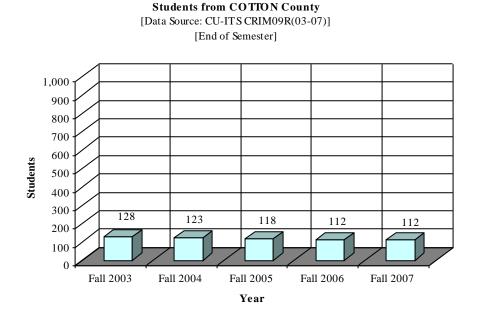

# Student Enrollment Original Residence

| Data Source: CU-ITS CRIM09 County of Original R | esidence |
|-------------------------------------------------|----------|
| Atoka                                           | 1        |
| Beckham                                         | 4        |
|                                                 | 1        |
| Bryan<br>Caddo                                  | 154      |
|                                                 |          |
| Canadian                                        | 9        |
| Carter                                          | 16       |
| Cleveland                                       | 10       |
| Comanche                                        | 3,096    |
| Cotton                                          | 112      |
| Craig                                           | 1        |
| Creek                                           | 2        |
| Custer                                          | 4        |
| Delaware                                        | 1        |
| Ellis                                           | 1        |
| Garfield                                        | 8        |
| Garvin                                          | 4        |
| Grady                                           | 35       |
| Greer                                           | 2        |
| Harmon                                          | 6        |
| Hughes                                          | 1        |
| Jackson                                         | 69       |
| Jefferson                                       | 29       |
| Johnston                                        | 2        |
| Kay                                             | 11       |
| Kingfisher                                      | 1        |
| Kiowa                                           | 34       |
| LeFlore                                         | 2        |
| Lincoln                                         | 1        |
| Logan                                           | 1        |
| Love                                            | 2        |
| Major                                           | 1        |
| Marshall                                        | 3        |
| Mayes                                           | 2        |
| McClain                                         | 1        |
| McCurtain                                       | 2        |
| Nowata                                          | 1        |
| Okfuskee                                        | 1        |
| Oklahoma                                        | 38       |
| Osage                                           | 3        |
| Ottawa                                          | 2        |
| Pawnee                                          | 1        |
|                                                 | 4        |
| Payne<br>Pittsburg                              | 3        |
| Pittsburg Pontotoc                              | 5        |
|                                                 |          |
| Pottawatomie                                    | 1        |
| Rogers                                          | 16       |
| Seminole                                        | 2        |
| Stephens                                        | 646      |
| Tillman                                         | 60       |
| Tulsa                                           | 12       |
| Wagoner                                         | 1        |
| Washington                                      | 1        |
| Washita                                         | 2        |
| TOTAL                                           | 4,428    |

Percentage from Foreign Countries

4.68%

Percentage from Out of State

14.34%

Percentage from Comanche County 69.92%

Students from CADDO County

Students from COMANCHE County [Data Source: CU-ITS CRIM09R(03-07)] [End of Semester]