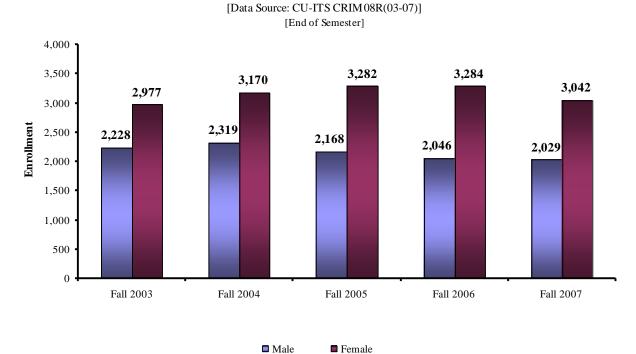

### Student Enrollment Enrollment by Gender

Historic Undergraduate Enrollment by Gender

Historic Graduate Enrollment by Gender [Data Source: CU-ITS CRIM08R(03-07)]

[End of Semester] 350 302 298 292 292 286 300 250 Enrollment 200 150 150 129 128 121 112 100 50 0 Fall 2003 Fall 2004 Fall 2005 Fall 2006 Fall 2007

Female

Male

Office of Institutional Research & Assessment