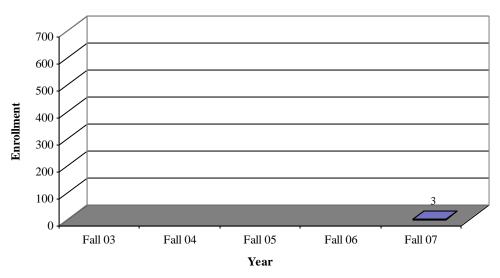

### Student Enrollment Fall Undergraduate Enrollment by Ethnicity

Native American/ Alaskan Fall Enrollment by Year [Data Source: CU-ITS CRIM08R(02-07)]

[End of Semester]