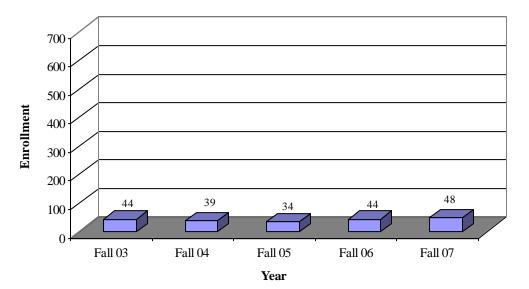

### Student Enrollment Fall Undergraduate Enrollment by Ethnicity

Native American/ Alaskan Fall Enrollment by Year [Data Source: CU-ITS CRIM08R(02-07)]

[End of Semester]