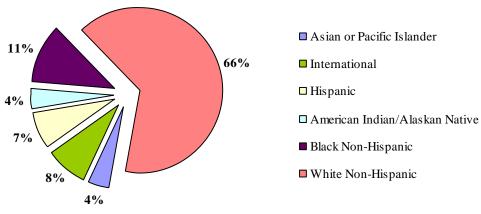

## Student Enrollment Fall Graduate Enrollment by Ethnicity

## Student Enrollment Fall Graduate Enrollment by Ethnicity

**Caucasian Graduate Enrollment by Year** 

Hispanic Graduate Enrollment by Year [Data Source: CU-ITS CRIM08R(02-07)] [End of Semester]