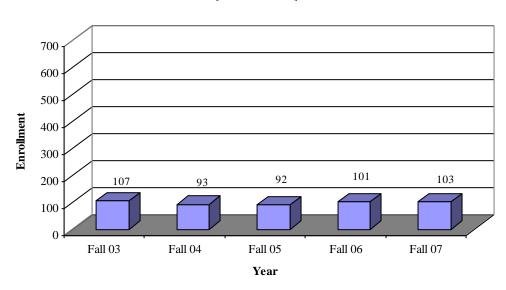

## Student Enrollment Fall Graduate Enrollment by Ethnicity

## Student Enrollment Fall Graduate Enrollment by Ethnicity

**Caucasian Graduate Enrollment by Year** 

Hispanic Graduate Enrollment by Year [Data Source: CU-ITS CRIM08R(02-07)] [End of Semester]