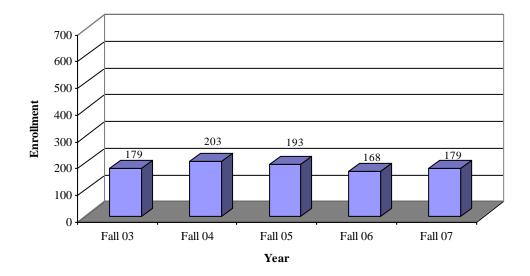

### Student Enrollment Fall Undergraduate Enrollment by Ethnicity

Caucasian Fall Enrollment by Year [Data Source: CU-ITS CRIM08R(02-07)] [End of Semester]