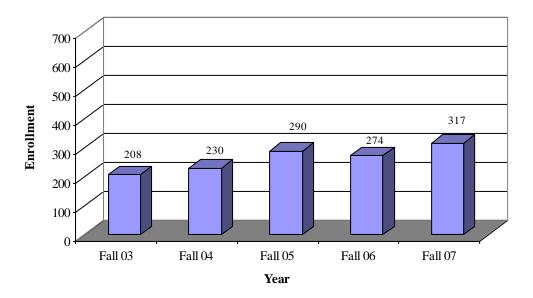

### Student Enrollment Fall Undergraduate Enrollment by Ethnicity

African American Fall Enrollment by Year [Data Source: CU-ITS CRIM08R(02-07)]

### Student Enrollment Fall Undergraduate Enrollment by Ethnicity

Caucasian Fall Enrollment by Year [Data Source: CU-ITS CRIM08R(02-07)] [End of Semester]

### Student Enrollment Fall Undergraduate Enrollment by Ethnicity

Native American/ Alaskan Fall Enrollment by Year [Data Source: CU-ITS CRIM08R(02-07)]

[End of Semester]