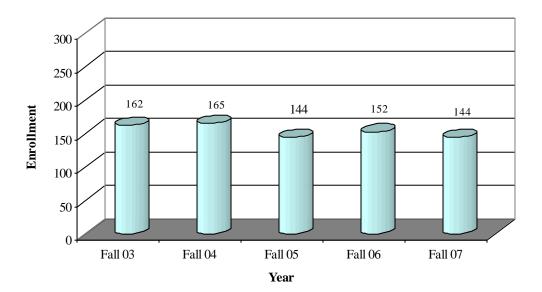

### Student Enrollment Fall Undergraduate Enrollment by Ethnicity

Caucasian Fall Enrollment by Year [Data Source: CU-ITS CRIM08R(02-07)] [End of Semester]