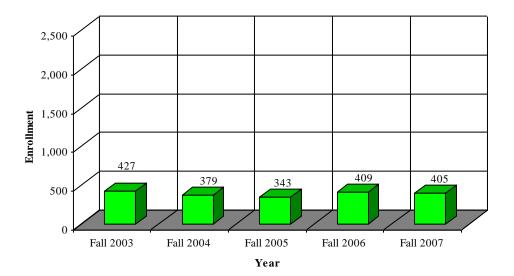

ll 2007

Female

Male

Office of Institutional Research & Assessment



### Student Enrollment Fall Enrollment by Classification



Freshman Fall Enrollment by Year [Data Source: CU-ITS CRIM32R(04-07)] [End of Semester]

Sophomore Fall Enrollment by Year [Data Source: CU-ITS CRIM32R(04-07)] [End of Semester]





# Student Enrollment Fall Enrollment by Classification



Junior Fall Enrollment by Year [Data Source: CU-ITS CRIM32R(04-07)] [End of Semester]

Senior Fall Enrollment by Year [Data Source: CU-ITS CRIM32R(04-07)] [End of Semester]





# Student Enrollment Fall Enrollment by Classification



#### Special Students Fall Enrollment by Year [Data Source: CU-ITS CRIM32R(04-07)] [End of Semester]

Graduate Fall Enrollment by Year [Data Source: CU-ITS CRIM32R(04-07)] [End of Semester]





# Student Enrollment Fall Enrollment by Age

|       |                                                                 |                                                                            |                                                                                                                                                                                                                                                                                                                                           |                                                                                                                            |