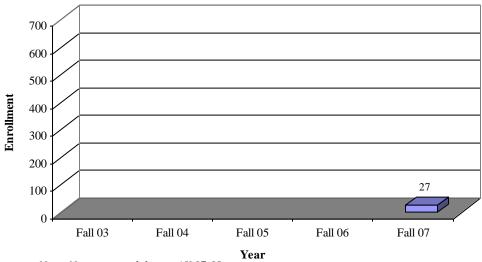

## Student Enrollment Fall Graduate Enrollment by Ethnicity

## Student Enrollment Fall Graduate Enrollment by Ethnicity

**Caucasian Graduate Enrollment by Year** 

Hispanic Graduate Enrollment by Year [Data Source: CU-ITS CRIM08R(02-07)] [End of Semester]