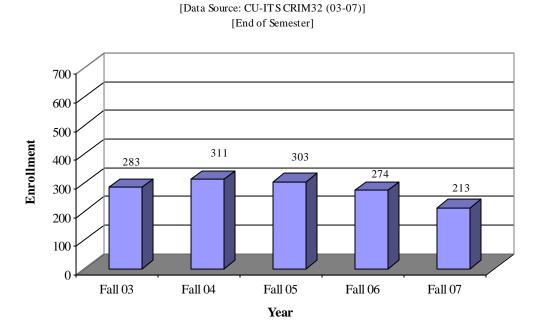

#### **Grade Point Average by Ethnicity**

|                          | Fall 2003 | Fall 2004 | Fall 2005 | Fall 2006 | Fall 2007 |
|--------------------------|-----------|-----------|-----------|-----------|-----------|
| African American         | 2.51      | 2.51      | 2.44      | 2.49      | 2.53      |
| Native American/ Alaskan | 2.46      | 2.52      | 2.33      | 2.40      | 2.39      |
| Asian/ Pacific Islander  | 2.77      | 2.75      | 2.68      | 2.71      | 2.78      |
| Hispanic                 | 2.55      | 2.58      | 2.55      | 2.60      | 2.64      |
| Caucasian                | 2.76      | 2.78      | 2.72      | 2.80      | 2.77      |
| Unknown                  | 2.73      | 2.91      | 2.53      | 2.58      | 2.62      |
| Grand Total              | 2.68      | 2.69      | 2.62      | 2.69      | 2.68      |