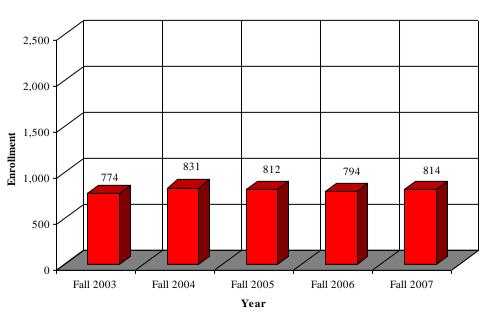

# Student Enrollment Fall Enrollment by Classification

Junior Fall Enrollment by Year [Data Source: CU-ITS CRIM32R(04-07)] [End of Semester]

Senior Fall Enrollment by Year [Data Source: CU-ITS CRIM32R(04-07)] [End of Semester]