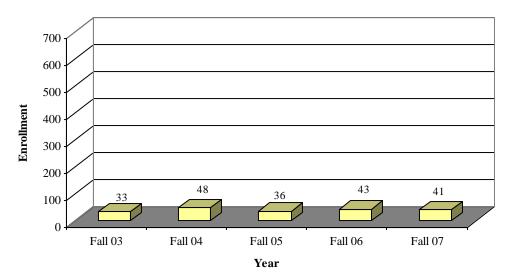

#### Special Students Fall Enrollment by Year [Data Source: CU-ITS CRIM32R(04-07)] [End of Semester]

Graduate Fall Enrollment by Year [Data Source: CU-ITS CRIM32R(04-07)] [End of Semester]