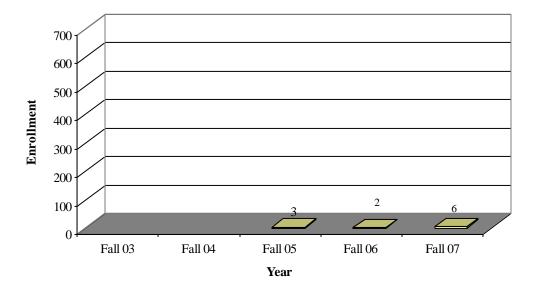

## Student Enrollment Fall Graduate Enrollment by Ethnicity

## Student Enrollment Fall Graduate Enrollment by Ethnicity

**Caucasian Graduate Enrollment by Year** 

Hispanic Graduate Enrollment by Year [Data Source: CU-ITS CRIM08R(02-07)] [End of Semester]