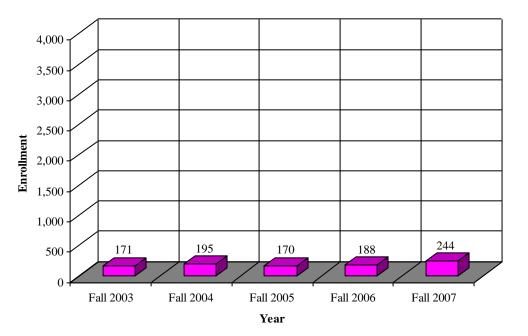

### Student Enrollment Fall Undergraduate Enrollment by Ethnicity

Caucasian Fall Enrollment by Year [Data Source: CU-ITS CRIM08R(02-07)] [End of Semester]